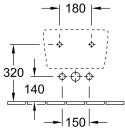

# **TECHNICAL DRAWINGS**

1 80

GE 111.510.00.1

GE 111.510.00.1

80

95 GE 457.608.00.1