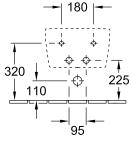

|  |
| Specification texts           | Avento; Bidet; Sanitary porcelain;<br>Size: 370 x 530 mm; suitable for 1-<br>hole tap fittings, tap hole punched<br>out; with overflow; wall-mounted;<br>with fastening set for concealed<br>fastening |  |

# COLOURS

| White Alpin             | 54050001 | 4051202548551 |
|-------------------------|----------|---------------|
| White Alpin CeramicPlus | 540500R1 | 4051202548568 |
| Stone White CeramicPlus | 540500RW | 4051202843380 |



# **TECHNICAL DRAWINGS**



1 80

GE 111.510.00.1

GE 111.510.00.1

80



95 GE 457.608.00.1



# **TECHNICAL DRAWINGS**





GE 111.510.00.1

80





GE 457.608.00.1