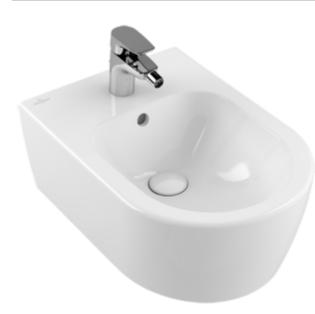

#### 1. POSITION

| Model                         | 540500                                                                                                                                                                                                 |  |
|-------------------------------|--------------------------------------------------------------------------------------------------------------------------------------------------------------------------------------------------------|--|
| Collection                    | Avento                                                                                                                                                                                                 |  |
| PROJECTS                      | DESIGN                                                                                                                                                                                                 |  |
| Width                         | 370 mm                                                                                                                                                                                                 |  |
| Depth                         | 530 mm                                                                                                                                                                                                 |  |
| Weight                        | 18,9 kg                                                                                                                                                                                                |  |
| description                   | Sanitary porcelain<br>Also available in CeramicPlus<br>with fastening set for concealed<br>fastening                                                                                                   |  |
| Tap fitting / Tap hole remark | suitable for 1-hole tap fittings, tap hole punched out                                                                                                                                                 |  |
| Overflow remark               | with overflow                                                                                                                                                                                          |  |
| Installation                  | wall-mounted                                                                                                                                                                                           |  |
| material                      | Sanitary porcelain                                                                                                                                                                                     |  |
| Specification texts           | Avento; Bidet; Sanitary porcelain;<br>Size: 370 x 530 mm; suitable for 1-<br>hole tap fittings, tap hole punched<br>out; with overflow; wall-mounted;<br>with fastening set for concealed<br>fastening |  |