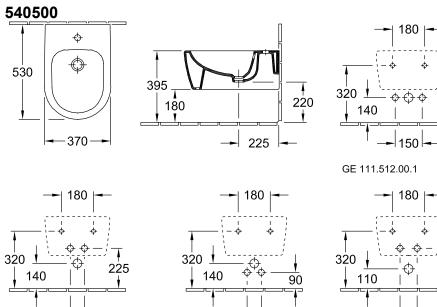

#### 1. POSITION

| Model                         | 540500                                                                                                                                                                                                 |  |
|-------------------------------|--------------------------------------------------------------------------------------------------------------------------------------------------------------------------------------------------------|--|
| Collection                    | Avento                                                                                                                                                                                                 |  |
| PROJECTS                      | DESIGN                                                                                                                                                                                                 |  |
| Width                         | 370 mm                                                                                                                                                                                                 |  |
| Depth                         | 530 mm                                                                                                                                                                                                 |  |
| Weight                        | 18,9 kg                                                                                                                                                                                                |  |
| description                   | Sanitary porcelain<br>Also available in CeramicPlus<br>with fastening set for concealed<br>fastening                                                                                                   |  |
| Tap fitting / Tap hole remark | suitable for 1-hole tap fittings, tap hole punched out                                                                                                                                                 |  |
| Overflow remark               | with overflow                                                                                                                                                                                          |  |
| Installation                  | wall-mounted                                                                                                                                                                                           |  |
| material                      | Sanitary porcelain                                                                                                                                                                                     |  |
| Specification texts           | Avento; Bidet; Sanitary porcelain;<br>Size: 370 x 530 mm; suitable for 1-<br>hole tap fittings, tap hole punched<br>out; with overflow; wall-mounted;<br>with fastening set for concealed<br>fastening |  |

# **TECHNICAL DRAWINGS**

1 80

GE 111.510.00.1

GE 111.510.00.1

80

95 GE 457.608.00.1

# **TECHNICAL DRAWINGS**

GE 111.510.00.1

80

GE 457.608.00.1