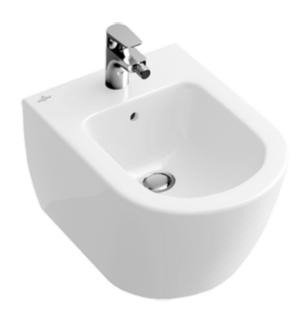

### BIDET WALL-MOUNTED SUBWAY 2.0

#### 1. POSITION

| 84 . 1.1                      | <b>5</b> 40000                                                                                                                                                                             |  |
|-------------------------------|--------------------------------------------------------------------------------------------------------------------------------------------------------------------------------------------|--|
| Model                         | 540000                                                                                                                                                                                     |  |
| Collection                    | Subway 2.0                                                                                                                                                                                 |  |
| PROJECTS                      | DESIGN                                                                                                                                                                                     |  |
| Width                         | 370 mm                                                                                                                                                                                     |  |
| Depth                         | 565 mm                                                                                                                                                                                     |  |
| Weight                        | 19,35 kg                                                                                                                                                                                   |  |
| description                   | Sanitary porcelain Also available in CeramicPlus with fastening set for concealed fastening                                                                                                |  |
| Tap fitting / Tap hole remark | suitable for 1-hole tap fittings, tap hole punched out                                                                                                                                     |  |
| Overflow remark               | with overflow                                                                                                                                                                              |  |
| Installation                  | wall-mounted                                                                                                                                                                               |  |
| material                      | Sanitary porcelain                                                                                                                                                                         |  |
| Specification texts           | Subway 2.0; Bidet; Sanitary porcelain; Size: 370 x 565 mm; suitable for 1-hole tap fittings, tap hole punched out; with overflow; wall-mounted; with fastening set for concealed fastening |  |