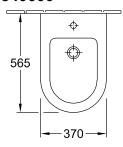

#### 1. POSITION

| 84 . 1.1                      | <b>5</b> 40000                                                                                                                                                                             |  |
|-------------------------------|--------------------------------------------------------------------------------------------------------------------------------------------------------------------------------------------|--|
| Model                         | 540000                                                                                                                                                                                     |  |
| Collection                    | Subway 2.0                                                                                                                                                                                 |  |
| PROJECTS                      | DESIGN                                                                                                                                                                                     |  |
| Width                         | 370 mm                                                                                                                                                                                     |  |
| Depth                         | 565 mm                                                                                                                                                                                     |  |
| Weight                        | 19,35 kg                                                                                                                                                                                   |  |
| description                   | Sanitary porcelain Also available in CeramicPlus with fastening set for concealed fastening                                                                                                |  |
| Tap fitting / Tap hole remark | suitable for 1-hole tap fittings, tap hole punched out                                                                                                                                     |  |
| Overflow remark               | with overflow                                                                                                                                                                              |  |
| Installation                  | wall-mounted                                                                                                                                                                               |  |
| material                      | Sanitary porcelain                                                                                                                                                                         |  |
| Specification texts           | Subway 2.0; Bidet; Sanitary porcelain; Size: 370 x 565 mm; suitable for 1-hole tap fittings, tap hole punched out; with overflow; wall-mounted; with fastening set for concealed fastening |  |

# TECHNICAL DRAWINGS

#### 