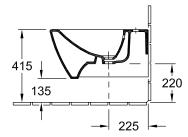

|  |
| material                      | Sanitary porcelain                                                                                                                                                                         |  |
| Specification texts           | Subway 2.0; Bidet; Sanitary porcelain; Size: 370 x 565 mm; suitable for 1-hole tap fittings, tap hole punched out; with overflow; wall-mounted; with fastening set for concealed fastening |  |

# COLOURS

| White Alpin             | 54000001 | 4047289796534 |
|-------------------------|----------|---------------|
| White Alpin CeramicPlus | 540000R1 | 4047289796589 |
| Star White CeramicPlus  | 540000R2 | 4047289796558 |
| Pergamon CeramicPlus    | 540000R3 | 4047289796596 |



# TECHNICAL DRAWINGS

#### 









# TECHNICAL DRAWINGS

####