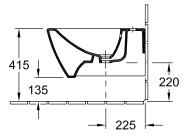

| Sanitary porcelain                                                                                                                                                                         |  |
| Specification texts           | Subway 2.0; Bidet; Sanitary porcelain; Size: 370 x 565 mm; suitable for 1-hole tap fittings, tap hole punched out; with overflow; wall-mounted; with fastening set for concealed fastening |  |

# COLOURS

| White Alpin             | 54000001 | 4047289796534 |
|-------------------------|----------|---------------|
| White Alpin CeramicPlus | 540000R1 | 4047289796589 |
| Star White CeramicPlus  | 540000R2 | 4047289796558 |
| Pergamon CeramicPlus    | 540000R3 | 4047289796596 |



# TECHNICAL DRAWINGS

#### 









# TECHNICAL DRAWINGS

####