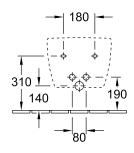

|  |
| material                      | Sanitary porcelain                                                                                                                                                                         |  |
| Specification texts           | Subway 2.0; Bidet; Sanitary porcelain; Size: 370 x 565 mm; suitable for 1-hole tap fittings, tap hole punched out; with overflow; wall-mounted; with fastening set for concealed fastening |  |

# COLOURS

| White Alpin             | 54000001 | 4047289796534 |
|-------------------------|----------|---------------|
| White Alpin CeramicPlus | 540000R1 | 4047289796589 |
| Star White CeramicPlus  | 540000R2 | 4047289796558 |
| Pergamon CeramicPlus    | 540000R3 | 4047289796596 |



# TECHNICAL DRAWINGS

#### 









# TECHNICAL DRAWINGS

####