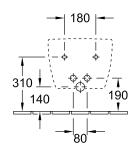

| Sanitary porcelain                                                                                                                                                                         |  |
| Specification texts           | Subway 2.0; Bidet; Sanitary porcelain; Size: 370 x 565 mm; suitable for 1-hole tap fittings, tap hole punched out; with overflow; wall-mounted; with fastening set for concealed fastening |  |

# COLOURS

| White Alpin             | 54000001 | 4047289796534 |
|-------------------------|----------|---------------|
| White Alpin CeramicPlus | 540000R1 | 4047289796589 |
| Star White CeramicPlus  | 540000R2 | 4047289796558 |
| Pergamon CeramicPlus    | 540000R3 | 4047289796596 |



# TECHNICAL DRAWINGS

#### 









# TECHNICAL DRAWINGS

####