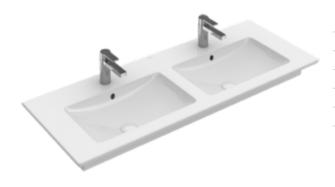

#### VANITY WASHBASIN VENTICELLO

#### 1. POSITION

| Model                         | 4111DJ                                                                                                                                                                                                                                                                                                                                                                  |  |
|-------------------------------|-------------------------------------------------------------------------------------------------------------------------------------------------------------------------------------------------------------------------------------------------------------------------------------------------------------------------------------------------------------------------|--|
| Collection                    | Venticello                                                                                                                                                                                                                                                                                                                                                              |  |
| PROJECTS                      | DESIGN                                                                                                                                                                                                                                                                                                                                                                  |  |
| Width                         | 1300 mm                                                                                                                                                                                                                                                                                                                                                                 |  |
| Depth                         | 500 mm                                                                                                                                                                                                                                                                                                                                                                  |  |
| Weight                        | 38,2 kg                                                                                                                                                                                                                                                                                                                                                                 |  |
| description                   | Sanitary porcelain<br>wall fixation<br>EN 31, EN 14688<br>towel holder (not included in scope<br>of delivery): side installation<br>(mountable: 2 pc.)                                                                                                                                                                                                                  |  |
| Tap fitting / Tap hole remark | for wall-mounted washbasin mixer, without tap hole, when using a wall-mounted tap fitting, we recommend a projection of at least 210 mm                                                                                                                                                                                                                                 |  |
| Overflow remark               | with overflow                                                                                                                                                                                                                                                                                                                                                           |  |
| material                      | Sanitary porcelain                                                                                                                                                                                                                                                                                                                                                      |  |
| Specification texts           | Venticello; Double vanity washbasin; Sanitary porcelain; Size: 1300 x 500 mm; Rectangle; for wall-mounted washbasin mixer, without tap hole; when using a wall-mounted tap fitting, we recommend a projection of at least 210 mm; with overflow; wall fixation; EN 31, EN 14688; towel holder (not included in scope of delivery): side installation (mountable: 2 pc.) |  |