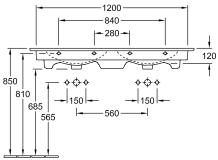

#### 1. POSITION

| Model                         | 4111DJ                                                                                                                                                                                                                                                                                                                                                                  |  |
|-------------------------------|-------------------------------------------------------------------------------------------------------------------------------------------------------------------------------------------------------------------------------------------------------------------------------------------------------------------------------------------------------------------------|--|
| Collection                    | Venticello                                                                                                                                                                                                                                                                                                                                                              |  |
| PROJECTS                      | DESIGN                                                                                                                                                                                                                                                                                                                                                                  |  |
| Width                         | 1300 mm                                                                                                                                                                                                                                                                                                                                                                 |  |
| Depth                         | 500 mm                                                                                                                                                                                                                                                                                                                                                                  |  |
| Weight                        | 38,2 kg                                                                                                                                                                                                                                                                                                                                                                 |  |
| description                   | Sanitary porcelain<br>wall fixation<br>EN 31, EN 14688<br>towel holder (not included in scope<br>of delivery): side installation<br>(mountable: 2 pc.)                                                                                                                                                                                                                  |  |
| Tap fitting / Tap hole remark | for wall-mounted washbasin mixer, without tap hole, when using a wall-mounted tap fitting, we recommend a projection of at least 210 mm                                                                                                                                                                                                                                 |  |
| Overflow remark               | with overflow                                                                                                                                                                                                                                                                                                                                                           |  |
| material                      | Sanitary porcelain                                                                                                                                                                                                                                                                                                                                                      |  |
| Specification texts           | Venticello; Double vanity washbasin; Sanitary porcelain; Size: 1300 x 500 mm; Rectangle; for wall-mounted washbasin mixer, without tap hole; when using a wall-mounted tap fitting, we recommend a projection of at least 210 mm; with overflow; wall fixation; EN 31, EN 14688; towel holder (not included in scope of delivery): side installation (mountable: 2 pc.) |  |

# TECHNICAL DRAWINGS

#### 4111DJ