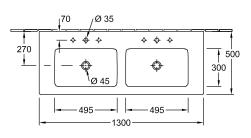

#### 1. POSITION

| Model                         | 4111DJ                                                                                                                                                                                                                                                                                                                                                                  |  |
|-------------------------------|-------------------------------------------------------------------------------------------------------------------------------------------------------------------------------------------------------------------------------------------------------------------------------------------------------------------------------------------------------------------------|--|
| Collection                    | Venticello                                                                                                                                                                                                                                                                                                                                                              |  |
| PROJECTS                      | DESIGN                                                                                                                                                                                                                                                                                                                                                                  |  |
| Width                         | 1300 mm                                                                                                                                                                                                                                                                                                                                                                 |  |
| Depth                         | 500 mm                                                                                                                                                                                                                                                                                                                                                                  |  |
| Weight                        | 38,2 kg                                                                                                                                                                                                                                                                                                                                                                 |  |
| description                   | Sanitary porcelain<br>wall fixation<br>EN 31, EN 14688<br>towel holder (not included in scope<br>of delivery): side installation<br>(mountable: 2 pc.)                                                                                                                                                                                                                  |  |
| Tap fitting / Tap hole remark | for wall-mounted washbasin mixer, without tap hole, when using a wall-mounted tap fitting, we recommend a projection of at least 210 mm                                                                                                                                                                                                                                 |  |
| Overflow remark               | with overflow                                                                                                                                                                                                                                                                                                                                                           |  |
| material                      | Sanitary porcelain                                                                                                                                                                                                                                                                                                                                                      |  |
| Specification texts           | Venticello; Double vanity washbasin; Sanitary porcelain; Size: 1300 x 500 mm; Rectangle; for wall-mounted washbasin mixer, without tap hole; when using a wall-mounted tap fitting, we recommend a projection of at least 210 mm; with overflow; wall fixation; EN 31, EN 14688; towel holder (not included in scope of delivery): side installation (mountable: 2 pc.) |  |

# TECHNICAL DRAWINGS

#### 4111DJ