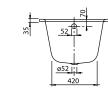

| Acrylic                                                                                                                                                                                                                                                                       |  |
| Specification texts | Architectura; Bath; Size: 1400 x 700 mm; Rectangular; Solo; Acrylic; Litres incl. 1 pers: 110; Not included in scope of delivery:: Set of bath feet is not supplied as standard.; Technical information:: Baths incl. slip resistance are only available in White alpin (01). |  |

# COLOURS

| white (alpin) | UBA147ARA2V-01 | 4047289141228 |
|---------------|----------------|---------------|
| Star White    | UBA147ARA2V-96 | 4047289141242 |



# TECHNICAL DRAWINGS











# TECHNICAL DRAWINGS