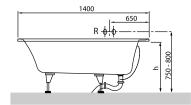

rylic                                                                                                                                                                                                                                                                       |  |
| Specification texts | Architectura; Bath; Size: 1400 x 700 mm; Rectangular; Solo; Acrylic; Litres incl. 1 pers: 110; Not included in scope of delivery:: Set of bath feet is not supplied as standard.; Technical information:: Baths incl. slip resistance are only available in White alpin (01). |  |

# COLOURS

| white (alpin) | UBA147ARA2V-01 | 4047289141228 |
|---------------|----------------|---------------|
| Star White    | UBA147ARA2V-96 | 4047289141242 |



# TECHNICAL DRAWINGS











# TECHNICAL DRAWINGS