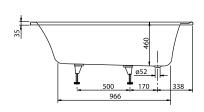

Acrylic                                                                                                                                                                                                                                                                       |  |
| Specification texts | Architectura; Bath; Size: 1400 x 700 mm; Rectangular; Solo; Acrylic; Litres incl. 1 pers: 110; Not included in scope of delivery:: Set of bath feet is not supplied as standard.; Technical information:: Baths incl. slip resistance are only available in White alpin (01). |  |

# COLOURS

| white (alpin) | UBA147ARA2V-01 | 4047289141228 |
|---------------|----------------|---------------|
| Star White    | UBA147ARA2V-96 | 4047289141242 |



# TECHNICAL DRAWINGS











# TECHNICAL DRAWINGS