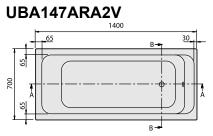

|  |
| material            | Acrylic                                                                                                                                                                                                                                                                       |  |
| Specification texts | Architectura; Bath; Size: 1400 x 700 mm; Rectangular; Solo; Acrylic; Litres incl. 1 pers: 110; Not included in scope of delivery:: Set of bath feet is not supplied as standard.; Technical information:: Baths incl. slip resistance are only available in White alpin (01). |  |

# COLOURS

| white (alpin) | UBA147ARA2V-01 | 4047289141228 |
|---------------|----------------|---------------|
| Star White    | UBA147ARA2V-96 | 4047289141242 |



# TECHNICAL DRAWINGS











# TECHNICAL DRAWINGS