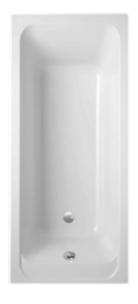

### 1. POSITION

| Model               | UBA147ARA2V                                                                                                                                                                                                                                                                   |  |
|---------------------|-------------------------------------------------------------------------------------------------------------------------------------------------------------------------------------------------------------------------------------------------------------------------------|--|
| Collection          | Architectura                                                                                                                                                                                                                                                                  |  |
| PROJECTS            | PLUS                                                                                                                                                                                                                                                                          |  |
| Width               | 700 mm                                                                                                                                                                                                                                                                        |  |
| Depth               | 460 mm                                                                                                                                                                                                                                                                        |  |
| Length              | 1400 mm                                                                                                                                                                                                                                                                       |  |
| Weight              | 17 kg                                                                                                                                                                                                                                                                         |  |
| description         | Solo Litres incl. 1 pers: 110 Technical information:: Baths incl. slip resistance are only available in White alpin (01). Not included in scope of delivery:: Set of bath feet is not supplied as standard.                                                                   |  |
| material            | Acrylic                                                                                                                                                                                                                                                                       |  |
| Specification texts | Architectura; Bath; Size: 1400 x 700 mm; Rectangular; Solo; Acrylic; Litres incl. 1 pers: 110; Not included in scope of delivery:: Set of bath feet is not supplied as standard.; Technical information:: Baths incl. slip resistance are only available in White alpin (01). |  |

# COLOURS

| white (alpin) | UBA147ARA2V-01 | 4047289141228 |
|---------------|----------------|---------------|
| Star White    | UBA147ARA2V-96 | 4047289141242 |