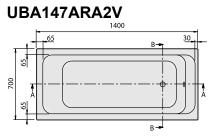

### 1. POSITION

| Model               | UBA147ARA2V                                                                                                                                                                                                                                                                   |  |
|---------------------|-------------------------------------------------------------------------------------------------------------------------------------------------------------------------------------------------------------------------------------------------------------------------------|--|
| Collection          | Architectura                                                                                                                                                                                                                                                                  |  |
| PROJECTS            | PLUS                                                                                                                                                                                                                                                                          |  |
| Width               | 700 mm                                                                                                                                                                                                                                                                        |  |
| Depth               | 460 mm                                                                                                                                                                                                                                                                        |  |
| Length              | 1400 mm                                                                                                                                                                                                                                                                       |  |
| Weight              | 17 kg                                                                                                                                                                                                                                                                         |  |
| description         | Solo Litres incl. 1 pers: 110 Technical information:: Baths incl. slip resistance are only available in White alpin (01). Not included in scope of delivery:: Set of bath feet is not supplied as standard.                                                                   |  |
| material            | Acrylic                                                                                                                                                                                                                                                                       |  |
| Specification texts | Architectura; Bath; Size: 1400 x 700 mm; Rectangular; Solo; Acrylic; Litres incl. 1 pers: 110; Not included in scope of delivery:: Set of bath feet is not supplied as standard.; Technical information:: Baths incl. slip resistance are only available in White alpin (01). |  |

# TECHNICAL DRAWINGS