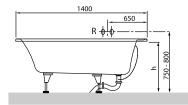

|  |
| material            | Acrylic                                                                                                                                                                                                                                                                       |  |
| Specification texts | Architectura; Bath; Size: 1400 x 700 mm; Rectangular; Solo; Acrylic; Litres incl. 1 pers: 110; Not included in scope of delivery:: Set of bath feet is not supplied as standard.; Technical information:: Baths incl. slip resistance are only available in White alpin (01). |  |

# COLOURS

| white (alpin) | UBA147ARA2V-01 | 4047289141228 |
|---------------|----------------|---------------|
| Star White    | UBA147ARA2V-96 | 4047289141242 |



# TECHNICAL DRAWINGS











# TECHNICAL DRAWINGS