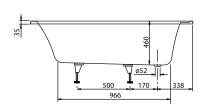

|  |
| material            | Acrylic                                                                                                                                                                                                                                                                       |  |
| Specification texts | Architectura; Bath; Size: 1400 x 700 mm; Rectangular; Solo; Acrylic; Litres incl. 1 pers: 110; Not included in scope of delivery:: Set of bath feet is not supplied as standard.; Technical information:: Baths incl. slip resistance are only available in White alpin (01). |  |

# COLOURS

| white (alpin) | UBA147ARA2V-01 | 4047289141228 |
|---------------|----------------|---------------|
| Star White    | UBA147ARA2V-96 | 4047289141242 |



# TECHNICAL DRAWINGS











# TECHNICAL DRAWINGS