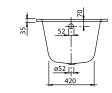

|  |
| material            | Acrylic                                                                                                                                                                                                                                                                       |  |
| Specification texts | Architectura; Bath; Size: 1400 x 700 mm; Rectangular; Solo; Acrylic; Litres incl. 1 pers: 110; Not included in scope of delivery:: Set of bath feet is not supplied as standard.; Technical information:: Baths incl. slip resistance are only available in White alpin (01). |  |

# COLOURS

| white (alpin) | UBA147ARA2V-01 | 4047289141228 |
|---------------|----------------|---------------|
| Star White    | UBA147ARA2V-96 | 4047289141242 |



# TECHNICAL DRAWINGS











# TECHNICAL DRAWINGS