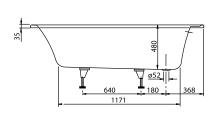

|
| Specification texts | Architectura; Bath; Size: 1700 x 700 mm; Rectangular; Solo; Acrylic; Litres incl. 1 pers: 195; Not included in scope of delivery:: Set of bath feet is not supplied as standard.; Technical information:: Baths incl. anti slip are not available with whirlpool systems., Baths incl. slip resistance are only available in White alpin (01). |

# COLOURS

| Star White    | UBA177ARA2V-96 | 4047289141723 |  |
|---------------|----------------|---------------|--|
| white (alpin) | UBA177ARA2V-01 | 4047289141709 |  |



## TECHNICAL DRAWINGS

### **UBA177ARA2V**











## TECHNICAL DRAWINGS

### **UBA177ARA2V**