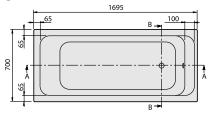

|
| Specification texts | Architectura; Bath; Size: 1700 x 700 mm; Rectangular; Solo; Acrylic; Litres incl. 1 pers: 195; Not included in scope of delivery:: Set of bath feet is not supplied as standard.; Technical information:: Baths incl. anti slip are not available with whirlpool systems., Baths incl. slip resistance are only available in White alpin (01). |

# COLOURS

| Star White    | UBA177ARA2V-96 | 4047289141723 |  |
|---------------|----------------|---------------|--|
| white (alpin) | UBA177ARA2V-01 | 4047289141709 |  |



## TECHNICAL DRAWINGS

### **UBA177ARA2V**











## TECHNICAL DRAWINGS

### **UBA177ARA2V**