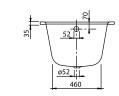

|
| Specification texts | Architectura; Bath; Size: 1700 x 700 mm; Rectangular; Solo; Acrylic; Litres incl. 1 pers: 195; Not included in scope of delivery:: Set of bath feet is not supplied as standard.; Technical information:: Baths incl. anti slip are not available with whirlpool systems., Baths incl. slip resistance are only available in White alpin (01). |

# COLOURS

| Star White    | UBA177ARA2V-96 | 4047289141723 |  |
|---------------|----------------|---------------|--|
| white (alpin) | UBA177ARA2V-01 | 4047289141709 |  |



## TECHNICAL DRAWINGS

### **UBA177ARA2V**











## TECHNICAL DRAWINGS

### **UBA177ARA2V**