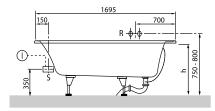

|
| Specification texts | Architectura; Bath; Size: 1700 x 700 mm; Rectangular; Solo; Acrylic; Litres incl. 1 pers: 195; Not included in scope of delivery:: Set of bath feet is not supplied as standard.; Technical information:: Baths incl. anti slip are not available with whirlpool systems., Baths incl. slip resistance are only available in White alpin (01). |

# COLOURS

| Star White    | UBA177ARA2V-96 | 4047289141723 |  |
|---------------|----------------|---------------|--|
| white (alpin) | UBA177ARA2V-01 | 4047289141709 |  |



## TECHNICAL DRAWINGS

### **UBA177ARA2V**











## TECHNICAL DRAWINGS

### **UBA177ARA2V**