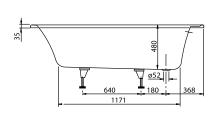

## TECHNICAL DRAWINGS

### **UBA177ARA2V**

### 1. POSITION

| Model               | UBA177ARA2V                                                                                                                                                                                                                                                                                                                                    |
|---------------------|------------------------------------------------------------------------------------------------------------------------------------------------------------------------------------------------------------------------------------------------------------------------------------------------------------------------------------------------|
| Collection          | Architectura                                                                                                                                                                                                                                                                                                                                   |
| PROJECTS            | PLUS                                                                                                                                                                                                                                                                                                                                           |
| Width               | 700 mm                                                                                                                                                                                                                                                                                                                                         |
| Depth               | 480 mm                                                                                                                                                                                                                                                                                                                                         |
| Length              | 1700 mm                                                                                                                                                                                                                                                                                                                                        |
| Weight              | 23 kg                                                                                                                                                                                                                                                                                                                                          |
| description         | Solo Litres incl. 1 pers: 195 Technical information:: Baths incl. anti slip are not available with whirlpool systems., Baths incl. slip resistance are only available in White alpin (01). Not included in scope of delivery:: Set of bath feet is not supplied as standard.                                                                   |
| material            | Acrylic                                                                                                                                                                                                                                                                                                                                        |
| Specification texts | Architectura; Bath; Size: 1700 x 700 mm; Rectangular; Solo; Acrylic; Litres incl. 1 pers: 195; Not included in scope of delivery:: Set of bath feet is not supplied as standard.; Technical information:: Baths incl. anti slip are not available with whirlpool systems., Baths incl. slip resistance are only available in White alpin (01). |