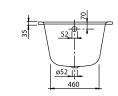

|
| Specification texts | Architectura; Bath; Size: 1700 x 700 mm; Rectangular; Solo; Acrylic; Litres incl. 1 pers: 195; Not included in scope of delivery:: Set of bath feet is not supplied as standard.; Technical information:: Baths incl. anti slip are not available with whirlpool systems., Baths incl. slip resistance are only available in White alpin (01). |

# COLOURS

| Star White    | UBA177ARA2V-96 | 4047289141723 |  |
|---------------|----------------|---------------|--|
| white (alpin) | UBA177ARA2V-01 | 4047289141709 |  |



## TECHNICAL DRAWINGS

### **UBA177ARA2V**











## TECHNICAL DRAWINGS

### **UBA177ARA2V**