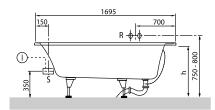

## TECHNICAL DRAWINGS

### **UBA177ARA2V**

### 1. POSITION

| Model               | UBA177ARA2V                                                                                                                                                                                                                                                                                                                                    |
|---------------------|------------------------------------------------------------------------------------------------------------------------------------------------------------------------------------------------------------------------------------------------------------------------------------------------------------------------------------------------|
| Collection          | Architectura                                                                                                                                                                                                                                                                                                                                   |
| PROJECTS            | PLUS                                                                                                                                                                                                                                                                                                                                           |
| Width               | 700 mm                                                                                                                                                                                                                                                                                                                                         |
| Depth               | 480 mm                                                                                                                                                                                                                                                                                                                                         |
| Length              | 1700 mm                                                                                                                                                                                                                                                                                                                                        |
| Weight              | 23 kg                                                                                                                                                                                                                                                                                                                                          |
| description         | Solo Litres incl. 1 pers: 195 Technical information:: Baths incl. anti slip are not available with whirlpool systems., Baths incl. slip resistance are only available in White alpin (01). Not included in scope of delivery:: Set of bath feet is not supplied as standard.                                                                   |
| material            | Acrylic                                                                                                                                                                                                                                                                                                                                        |
| Specification texts | Architectura; Bath; Size: 1700 x 700 mm; Rectangular; Solo; Acrylic; Litres incl. 1 pers: 195; Not included in scope of delivery:: Set of bath feet is not supplied as standard.; Technical information:: Baths incl. anti slip are not available with whirlpool systems., Baths incl. slip resistance are only available in White alpin (01). |