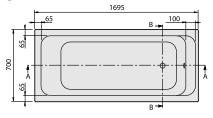

|
| Specification texts | Architectura; Bath; Size: 1700 x 700 mm; Rectangular; Solo; Acrylic; Litres incl. 1 pers: 195; Not included in scope of delivery:: Set of bath feet is not supplied as standard.; Technical information:: Baths incl. anti slip are not available with whirlpool systems., Baths incl. slip resistance are only available in White alpin (01). |

# COLOURS

| Star White    | UBA177ARA2V-96 | 4047289141723 |  |
|---------------|----------------|---------------|--|
| white (alpin) | UBA177ARA2V-01 | 4047289141709 |  |



## TECHNICAL DRAWINGS

### **UBA177ARA2V**











## TECHNICAL DRAWINGS

### **UBA177ARA2V**