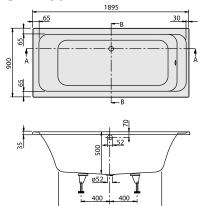

|
| Specification texts | Architectura; Bath; Size: 1900 x 900 mm; Rectangular; Duo; Acrylic; Litres incl. 1 pers: 285; Not included in scope of delivery:: Set of bath feet is not supplied as standard.; Technical information:: Baths incl. anti slip are not available with whirlpool systems., Baths incl. slip resistance are only available in White alpin (01). |

# COLOURS

| white (alpin) | UBA199ARA2V-01 | 4047289142065 |
|---------------|----------------|---------------|
| Star White    | UBA199ARA2V-96 | 4047289142089 |



## TECHNICAL DRAWINGS

#### **UBA199ARA2V**



1210







## TECHNICAL DRAWINGS

#### **UBA199ARA2V**



1210