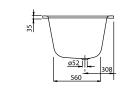

|
| Specification texts | Architectura; Bath; Size: 1900 x 900 mm; Rectangular; Duo; Acrylic; Litres incl. 1 pers: 285; Not included in scope of delivery:: Set of bath feet is not supplied as standard.; Technical information:: Baths incl. anti slip are not available with whirlpool systems., Baths incl. slip resistance are only available in White alpin (01). |

# COLOURS

| white (alpin) | UBA199ARA2V-01 | 4047289142065 |
|---------------|----------------|---------------|
| Star White    | UBA199ARA2V-96 | 4047289142089 |



## TECHNICAL DRAWINGS

#### **UBA199ARA2V**



1210







## TECHNICAL DRAWINGS

#### **UBA199ARA2V**



1210