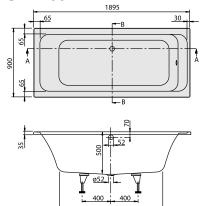

|
| Specification texts | Architectura; Bath; Size: 1900 x 900 mm; Rectangular; Duo; Acrylic; Litres incl. 1 pers: 285; Not included in scope of delivery:: Set of bath feet is not supplied as standard.; Technical information:: Baths incl. anti slip are not available with whirlpool systems., Baths incl. slip resistance are only available in White alpin (01). |

# COLOURS

| white (alpin) | UBA199ARA2V-01 | 4047289142065 |
|---------------|----------------|---------------|
| Star White    | UBA199ARA2V-96 | 4047289142089 |



## TECHNICAL DRAWINGS

#### **UBA199ARA2V**



1210







## TECHNICAL DRAWINGS

#### **UBA199ARA2V**



1210