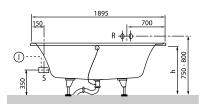

|
| Specification texts | Architectura; Bath; Size: 1900 x 900 mm; Rectangular; Duo; Acrylic; Litres incl. 1 pers: 285; Not included in scope of delivery:: Set of bath feet is not supplied as standard.; Technical information:: Baths incl. anti slip are not available with whirlpool systems., Baths incl. slip resistance are only available in White alpin (01). |

# COLOURS

| white (alpin) | UBA199ARA2V-01 | 4047289142065 |
|---------------|----------------|---------------|
| Star White    | UBA199ARA2V-96 | 4047289142089 |



## TECHNICAL DRAWINGS

#### **UBA199ARA2V**



1210







## TECHNICAL DRAWINGS

#### **UBA199ARA2V**



1210