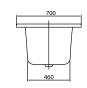

|  |
| Specification texts | Loop & Friends; Bath; Size: 1600 x 700 mm; Rectangular; SQUARE; Duo; Acrylic; with square inner form; Litres incl. 1 pers: 110; Not included in scope of delivery:: Set of bath feet is not supplied as standard., Requires extended waste/overflow combination. |  |

### COLOURS

| white (alpin) | UBA167LFS2V-01 | 4051202125899 |
|---------------|----------------|---------------|
| Star White    | UBA167LFS2V-96 | 4051202125905 |



# TECHNICAL DRAWINGS

#### **UBA167LFS2V**











# TECHNICAL DRAWINGS

#### **UBA167LFS2V**