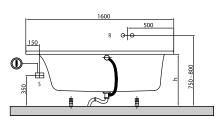

|  |
| Specification texts | Loop & Friends; Bath; Size: 1600 x 700 mm; Rectangular; SQUARE; Duo; Acrylic; with square inner form; Litres incl. 1 pers: 110; Not included in scope of delivery:: Set of bath feet is not supplied as standard., Requires extended waste/overflow combination. |  |

### COLOURS

| white (alpin) | UBA167LFS2V-01 | 4051202125899 |
|---------------|----------------|---------------|
| Star White    | UBA167LFS2V-96 | 4051202125905 |



# TECHNICAL DRAWINGS

#### **UBA167LFS2V**











# TECHNICAL DRAWINGS

#### **UBA167LFS2V**