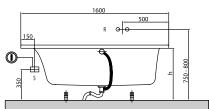

|  |
| material            | Acrylic                                                                                                                                                                                                                                                          |  |
| Specification texts | Loop & Friends; Bath; Size: 1600 x 700 mm; Rectangular; SQUARE; Duo; Acrylic; with square inner form; Litres incl. 1 pers: 110; Not included in scope of delivery:: Set of bath feet is not supplied as standard., Requires extended waste/overflow combination. |  |

### COLOURS

| white (alpin) | UBA167LFS2V-01 | 4051202125899 |
|---------------|----------------|---------------|
| Star White    | UBA167LFS2V-96 | 4051202125905 |



# TECHNICAL DRAWINGS

#### **UBA167LFS2V**











# TECHNICAL DRAWINGS

#### **UBA167LFS2V**