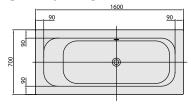

|  |
| Specification texts | Loop & Friends; Bath; Size: 1600 x 700 mm; Rectangular; SQUARE; Duo; Acrylic; with square inner form; Litres incl. 1 pers: 110; Not included in scope of delivery:: Set of bath feet is not supplied as standard., Requires extended waste/overflow combination. |  |

### COLOURS

| white (alpin) | UBA167LFS2V-01 | 4051202125899 |
|---------------|----------------|---------------|
| Star White    | UBA167LFS2V-96 | 4051202125905 |



# TECHNICAL DRAWINGS

#### **UBA167LFS2V**











# TECHNICAL DRAWINGS

#### **UBA167LFS2V**