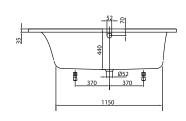

|  |
| material            | Acrylic                                                                                                                                                                                                                                                          |  |
| Specification texts | Loop & Friends; Bath; Size: 1600 x 700 mm; Rectangular; SQUARE; Duo; Acrylic; with square inner form; Litres incl. 1 pers: 110; Not included in scope of delivery:: Set of bath feet is not supplied as standard., Requires extended waste/overflow combination. |  |

### COLOURS

| white (alpin) | UBA167LFS2V-01 | 4051202125899 |
|---------------|----------------|---------------|
| Star White    | UBA167LFS2V-96 | 4051202125905 |



# TECHNICAL DRAWINGS

#### **UBA167LFS2V**











# TECHNICAL DRAWINGS

#### **UBA167LFS2V**