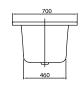

|  |
| material            | Acrylic                                                                                                                                                                                                                                                          |  |
| Specification texts | Loop & Friends; Bath; Size: 1600 x 700 mm; Rectangular; SQUARE; Duo; Acrylic; with square inner form; Litres incl. 1 pers: 110; Not included in scope of delivery:: Set of bath feet is not supplied as standard., Requires extended waste/overflow combination. |  |

### COLOURS

| white (alpin) | UBA167LFS2V-01 | 4051202125899 |
|---------------|----------------|---------------|
| Star White    | UBA167LFS2V-96 | 4051202125905 |



# TECHNICAL DRAWINGS

#### **UBA167LFS2V**











# TECHNICAL DRAWINGS

#### **UBA167LFS2V**