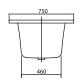

#### 1. POSITION

| Model               | UBA170LFS2V                                                                                                                                                                                                                                                      |  |
|---------------------|------------------------------------------------------------------------------------------------------------------------------------------------------------------------------------------------------------------------------------------------------------------|--|
| Collection          | Loop & Friends                                                                                                                                                                                                                                                   |  |
| PROJECTS            | DESIGN                                                                                                                                                                                                                                                           |  |
| Width               | 750 mm                                                                                                                                                                                                                                                           |  |
| Depth               | 440 mm                                                                                                                                                                                                                                                           |  |
| Length              | 1700 mm                                                                                                                                                                                                                                                          |  |
| Weight              | 21 kg                                                                                                                                                                                                                                                            |  |
| description         | SQUARE Duo with square inner form Litres incl. 1 pers: 130 Not included in scope of delivery:: Set of bath feet is not supplied as standard., Requires extended waste/overflow combination.                                                                      |  |
| material            | Acrylic                                                                                                                                                                                                                                                          |  |
| Specification texts | Loop & Friends; Bath; Size: 1700 x 750 mm; Rectangular; SQUARE; Duo; Acrylic; with square inner form; Litres incl. 1 pers: 130; Not included in scope of delivery:: Set of bath feet is not supplied as standard., Requires extended waste/overflow combination. |  |

#### UBA170LFS2V