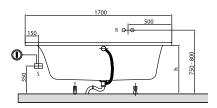

|  |
| material            | Acrylic                                                                                                                                                                                                                                                          |  |
| Specification texts | Loop & Friends; Bath; Size: 1700 x 750 mm; Rectangular; SQUARE; Duo; Acrylic; with square inner form; Litres incl. 1 pers: 130; Not included in scope of delivery:: Set of bath feet is not supplied as standard., Requires extended waste/overflow combination. |  |

### COLOURS

| white (alpin) | UBA170LFS2V-01 | 4051202125851 |
|---------------|----------------|---------------|
| Star White    | UBA170LFS2V-96 | 4051202125868 |



# TECHNICAL DRAWINGS

#### UBA170LFS2V











# TECHNICAL DRAWINGS

#### UBA170LFS2V