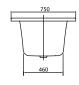

|  |
| material            | Acrylic                                                                                                                                                                                                                                                          |  |
| Specification texts | Loop & Friends; Bath; Size: 1700 x 750 mm; Rectangular; SQUARE; Duo; Acrylic; with square inner form; Litres incl. 1 pers: 130; Not included in scope of delivery:: Set of bath feet is not supplied as standard., Requires extended waste/overflow combination. |  |

### COLOURS

| white (alpin) | UBA170LFS2V-01 | 4051202125851 |
|---------------|----------------|---------------|
| Star White    | UBA170LFS2V-96 | 4051202125868 |



# TECHNICAL DRAWINGS

#### UBA170LFS2V











# TECHNICAL DRAWINGS

#### UBA170LFS2V