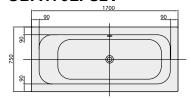

#### 1. POSITION

| Model               | UBA170LFS2V                                                                                                                                                                                                                                                      |  |
|---------------------|------------------------------------------------------------------------------------------------------------------------------------------------------------------------------------------------------------------------------------------------------------------|--|
| Collection          | Loop & Friends                                                                                                                                                                                                                                                   |  |
| PROJECTS            | DESIGN                                                                                                                                                                                                                                                           |  |
| Width               | 750 mm                                                                                                                                                                                                                                                           |  |
| Depth               | 440 mm                                                                                                                                                                                                                                                           |  |
| Length              | 1700 mm                                                                                                                                                                                                                                                          |  |
| Weight              | 21 kg                                                                                                                                                                                                                                                            |  |
| description         | SQUARE Duo with square inner form Litres incl. 1 pers: 130 Not included in scope of delivery:: Set of bath feet is not supplied as standard., Requires extended waste/overflow combination.                                                                      |  |
| material            | Acrylic                                                                                                                                                                                                                                                          |  |
| Specification texts | Loop & Friends; Bath; Size: 1700 x 750 mm; Rectangular; SQUARE; Duo; Acrylic; with square inner form; Litres incl. 1 pers: 130; Not included in scope of delivery:: Set of bath feet is not supplied as standard., Requires extended waste/overflow combination. |  |

#### UBA170LFS2V