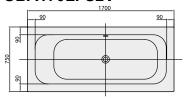

|  |
| material            | Acrylic                                                                                                                                                                                                                                                          |  |
| Specification texts | Loop & Friends; Bath; Size: 1700 x 750 mm; Rectangular; SQUARE; Duo; Acrylic; with square inner form; Litres incl. 1 pers: 130; Not included in scope of delivery:: Set of bath feet is not supplied as standard., Requires extended waste/overflow combination. |  |

### COLOURS

| white (alpin) | UBA170LFS2V-01 | 4051202125851 |
|---------------|----------------|---------------|
| Star White    | UBA170LFS2V-96 | 4051202125868 |



# TECHNICAL DRAWINGS

#### UBA170LFS2V











# TECHNICAL DRAWINGS

#### UBA170LFS2V