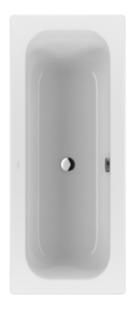

#### 1. POSITION

| Model               | UBA170LFS2V                                                                                                                                                                                                                                                      |  |
|---------------------|------------------------------------------------------------------------------------------------------------------------------------------------------------------------------------------------------------------------------------------------------------------|--|
| Collection          | Loop & Friends                                                                                                                                                                                                                                                   |  |
| PROJECTS            | DESIGN                                                                                                                                                                                                                                                           |  |
| Width               | 750 mm                                                                                                                                                                                                                                                           |  |
| Depth               | 440 mm                                                                                                                                                                                                                                                           |  |
| Length              | 1700 mm                                                                                                                                                                                                                                                          |  |
| Weight              | 21 kg                                                                                                                                                                                                                                                            |  |
| description         | SQUARE Duo with square inner form Litres incl. 1 pers: 130 Not included in scope of delivery:: Set of bath feet is not supplied as standard., Requires extended waste/overflow combination.                                                                      |  |
| material            | Acrylic                                                                                                                                                                                                                                                          |  |
| Specification texts | Loop & Friends; Bath; Size: 1700 x 750 mm; Rectangular; SQUARE; Duo; Acrylic; with square inner form; Litres incl. 1 pers: 130; Not included in scope of delivery:: Set of bath feet is not supplied as standard., Requires extended waste/overflow combination. |  |