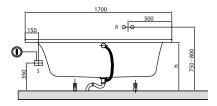

#### 1. POSITION

| Model               | UBA170LFS2V                                                                                                                                                                                                                                                      |  |
|---------------------|------------------------------------------------------------------------------------------------------------------------------------------------------------------------------------------------------------------------------------------------------------------|--|
| Collection          | Loop & Friends                                                                                                                                                                                                                                                   |  |
| PROJECTS            | DESIGN                                                                                                                                                                                                                                                           |  |
| Width               | 750 mm                                                                                                                                                                                                                                                           |  |
| Depth               | 440 mm                                                                                                                                                                                                                                                           |  |
| Length              | 1700 mm                                                                                                                                                                                                                                                          |  |
| Weight              | 21 kg                                                                                                                                                                                                                                                            |  |
| description         | SQUARE Duo with square inner form Litres incl. 1 pers: 130 Not included in scope of delivery:: Set of bath feet is not supplied as standard., Requires extended waste/overflow combination.                                                                      |  |
| material            | Acrylic                                                                                                                                                                                                                                                          |  |
| Specification texts | Loop & Friends; Bath; Size: 1700 x 750 mm; Rectangular; SQUARE; Duo; Acrylic; with square inner form; Litres incl. 1 pers: 130; Not included in scope of delivery:: Set of bath feet is not supplied as standard., Requires extended waste/overflow combination. |  |

#### UBA170LFS2V