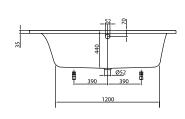

#### 1. POSITION

| Model               | UBA170LFS2V                                                                                                                                                                                                                                                      |  |
|---------------------|------------------------------------------------------------------------------------------------------------------------------------------------------------------------------------------------------------------------------------------------------------------|--|
| Collection          | Loop & Friends                                                                                                                                                                                                                                                   |  |
| PROJECTS            | DESIGN                                                                                                                                                                                                                                                           |  |
| Width               | 750 mm                                                                                                                                                                                                                                                           |  |
| Depth               | 440 mm                                                                                                                                                                                                                                                           |  |
| Length              | 1700 mm                                                                                                                                                                                                                                                          |  |
| Weight              | 21 kg                                                                                                                                                                                                                                                            |  |
| description         | SQUARE Duo with square inner form Litres incl. 1 pers: 130 Not included in scope of delivery:: Set of bath feet is not supplied as standard., Requires extended waste/overflow combination.                                                                      |  |
| material            | Acrylic                                                                                                                                                                                                                                                          |  |
| Specification texts | Loop & Friends; Bath; Size: 1700 x 750 mm; Rectangular; SQUARE; Duo; Acrylic; with square inner form; Litres incl. 1 pers: 130; Not included in scope of delivery:: Set of bath feet is not supplied as standard., Requires extended waste/overflow combination. |  |

#### UBA170LFS2V