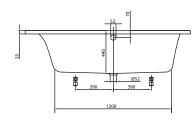

| Acrylic                                                                                                                                                                                                                                                                               |
| Specification texts | Loop & Friends; Bath; Size: 1700 x<br>700 mm; Rectangular; SQUARE;<br>Duo; Acrylic; with square inner form;<br>Litres incl. 1 pers: 120; Not included<br>in scope of delivery:: Set of bath<br>feet is not supplied as standard.,<br>Requires extended waste/overflow<br>combination. |

### COLOURS

| white (alpin) | UBA177LFS2V-01 | 4051202125875 |
|---------------|----------------|---------------|
| Star White    | UBA177LFS2V-96 | 4051202125882 |



# TECHNICAL DRAWINGS

#### UBA177LFS2V











# TECHNICAL DRAWINGS

#### UBA177LFS2V