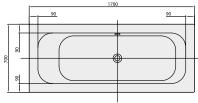

|
| Specification texts | Loop & Friends; Bath; Size: 1700 x<br>700 mm; Rectangular; SQUARE;<br>Duo; Acrylic; with square inner form;<br>Litres incl. 1 pers: 120; Not included<br>in scope of delivery:: Set of bath<br>feet is not supplied as standard.,<br>Requires extended waste/overflow<br>combination. |

### COLOURS

| white (alpin) | UBA177LFS2V-01 | 4051202125875 |
|---------------|----------------|---------------|
| Star White    | UBA177LFS2V-96 | 4051202125882 |



# TECHNICAL DRAWINGS

#### UBA177LFS2V











# TECHNICAL DRAWINGS

#### UBA177LFS2V