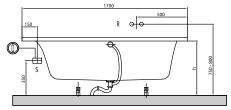

|
| Specification texts | Loop & Friends; Bath; Size: 1700 x<br>700 mm; Rectangular; SQUARE;<br>Duo; Acrylic; with square inner form;<br>Litres incl. 1 pers: 120; Not included<br>in scope of delivery:: Set of bath<br>feet is not supplied as standard.,<br>Requires extended waste/overflow<br>combination. |

### COLOURS

| white (alpin) | UBA177LFS2V-01 | 4051202125875 |
|---------------|----------------|---------------|
| Star White    | UBA177LFS2V-96 | 4051202125882 |



# TECHNICAL DRAWINGS

#### UBA177LFS2V











# TECHNICAL DRAWINGS

#### UBA177LFS2V