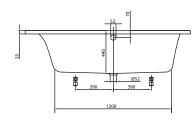

|
| Specification texts | Loop & Friends; Bath; Size: 1700 x<br>700 mm; Rectangular; SQUARE;<br>Duo; Acrylic; with square inner form;<br>Litres incl. 1 pers: 120; Not included<br>in scope of delivery:: Set of bath<br>feet is not supplied as standard.,<br>Requires extended waste/overflow<br>combination. |

### COLOURS

| white (alpin) | UBA177LFS2V-01 | 4051202125875 |
|---------------|----------------|---------------|
| Star White    | UBA177LFS2V-96 | 4051202125882 |



# TECHNICAL DRAWINGS

#### UBA177LFS2V











# TECHNICAL DRAWINGS

#### UBA177LFS2V