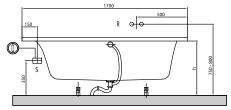

Acrylic                                                                                                                                                                                                                                                                               |
| Specification texts | Loop & Friends; Bath; Size: 1700 x<br>700 mm; Rectangular; SQUARE;<br>Duo; Acrylic; with square inner form;<br>Litres incl. 1 pers: 120; Not included<br>in scope of delivery:: Set of bath<br>feet is not supplied as standard.,<br>Requires extended waste/overflow<br>combination. |

### COLOURS

| white (alpin) | UBA177LFS2V-01 | 4051202125875 |
|---------------|----------------|---------------|
| Star White    | UBA177LFS2V-96 | 4051202125882 |



# TECHNICAL DRAWINGS

#### UBA177LFS2V











# TECHNICAL DRAWINGS

#### UBA177LFS2V