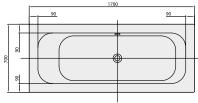

| Acrylic                                                                                                                                                                                                                                                                               |
| Specification texts | Loop & Friends; Bath; Size: 1700 x<br>700 mm; Rectangular; SQUARE;<br>Duo; Acrylic; with square inner form;<br>Litres incl. 1 pers: 120; Not included<br>in scope of delivery:: Set of bath<br>feet is not supplied as standard.,<br>Requires extended waste/overflow<br>combination. |

### COLOURS

| white (alpin) | UBA177LFS2V-01 | 4051202125875 |
|---------------|----------------|---------------|
| Star White    | UBA177LFS2V-96 | 4051202125882 |



# TECHNICAL DRAWINGS

#### UBA177LFS2V











# TECHNICAL DRAWINGS

#### UBA177LFS2V