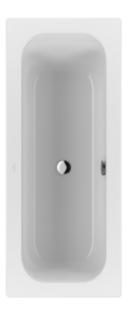

#### 1. POSITION

| Model               | UBA177LFS2V                                                                                                                                                                                                                                                                           |
|---------------------|---------------------------------------------------------------------------------------------------------------------------------------------------------------------------------------------------------------------------------------------------------------------------------------|
| Collection          | Loop & Friends                                                                                                                                                                                                                                                                        |
| PROJECTS            | DESIGN                                                                                                                                                                                                                                                                                |
| Width               | 700 mm                                                                                                                                                                                                                                                                                |
| Depth               | 440 mm                                                                                                                                                                                                                                                                                |
| Length              | 1700 mm                                                                                                                                                                                                                                                                               |
| Weight              | 21 kg                                                                                                                                                                                                                                                                                 |
| description         | SQUARE<br>Duo<br>with square inner form<br>Litres incl. 1 pers: 120<br>Not included in scope of delivery::<br>Set of bath feet is not supplied as<br>standard., Requires extended<br>waste/overflow combination.                                                                      |
| material            | Acrylic                                                                                                                                                                                                                                                                               |
| Specification texts | Loop & Friends; Bath; Size: 1700 x<br>700 mm; Rectangular; SQUARE;<br>Duo; Acrylic; with square inner form;<br>Litres incl. 1 pers: 120; Not included<br>in scope of delivery:: Set of bath<br>feet is not supplied as standard.,<br>Requires extended waste/overflow<br>combination. |