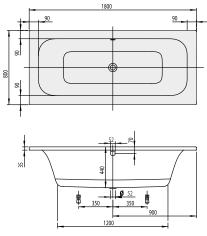

|
| material            | Acrylic                                                                                                                                                                                                                                                                               |
| Specification texts | Loop & Friends; Bath; Size: 1800 x<br>800 mm; Rectangular; SQUARE;<br>Duo; Acrylic; with square inner form;<br>Litres incl. 1 pers: 150; Not included<br>in scope of delivery:: Set of bath<br>feet is not supplied as standard.,<br>Requires extended waste/overflow<br>combination. |

## COLOURS

 white (alpin)
 UBA180LFS2V-01
 4051202125707

 Star White
 UBA180LFS2V-96
 4051202125806



# TECHNICAL DRAWINGS

### UBA180LFS2V







# TECHNICAL DRAWINGS

### UBA180LFS2V