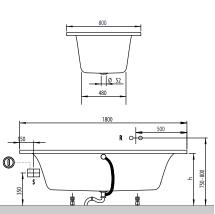

|
| material            | Acrylic                                                                                                                                                                                                                                                                               |
| Specification texts | Loop & Friends; Bath; Size: 1800 x<br>800 mm; Rectangular; SQUARE;<br>Duo; Acrylic; with square inner form;<br>Litres incl. 1 pers: 150; Not included<br>in scope of delivery:: Set of bath<br>feet is not supplied as standard.,<br>Requires extended waste/overflow<br>combination. |

## COLOURS

 white (alpin)
 UBA180LFS2V-01
 4051202125707

 Star White
 UBA180LFS2V-96
 4051202125806



# TECHNICAL DRAWINGS

### UBA180LFS2V







# TECHNICAL DRAWINGS

### UBA180LFS2V