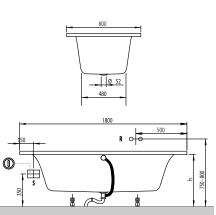

| material            | Acrylic                                                                                                                                                                                                                                                                               |
| Specification texts | Loop & Friends; Bath; Size: 1800 x<br>800 mm; Rectangular; SQUARE;<br>Duo; Acrylic; with square inner form;<br>Litres incl. 1 pers: 150; Not included<br>in scope of delivery:: Set of bath<br>feet is not supplied as standard.,<br>Requires extended waste/overflow<br>combination. |

## COLOURS

 white (alpin)
 UBA180LFS2V-01
 4051202125707

 Star White
 UBA180LFS2V-96
 4051202125806



# TECHNICAL DRAWINGS

### UBA180LFS2V







# TECHNICAL DRAWINGS

### UBA180LFS2V