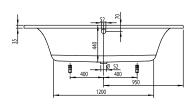

| Acrylic                                                                                                                                                                                                                                                                               |
| Specification texts | Loop & Friends; Bath; Size: 1900 x<br>900 mm; Rectangular; SQUARE;<br>Duo; Acrylic; with square inner form;<br>Litres incl. 1 pers: 180; Not included<br>in scope of delivery:: Set of bath<br>feet is not supplied as standard.,<br>Requires extended waste/overflow<br>combination. |

## COLOURS

| white (alpin) | UBA199LFS2V-01 | 4051202125578 |
|---------------|----------------|---------------|
| Star White    | UBA199LFS2V-96 | 4051202125585 |



# TECHNICAL DRAWINGS

#### UBA199LFS2V











# TECHNICAL DRAWINGS

#### UBA199LFS2V