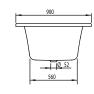

| Acrylic                                                                                                                                                                                                                                                                               |
| Specification texts | Loop & Friends; Bath; Size: 1900 x<br>900 mm; Rectangular; SQUARE;<br>Duo; Acrylic; with square inner form;<br>Litres incl. 1 pers: 180; Not included<br>in scope of delivery:: Set of bath<br>feet is not supplied as standard.,<br>Requires extended waste/overflow<br>combination. |

## COLOURS

| white (alpin) | UBA199LFS2V-01 | 4051202125578 |
|---------------|----------------|---------------|
| Star White    | UBA199LFS2V-96 | 4051202125585 |



# TECHNICAL DRAWINGS

#### UBA199LFS2V











# TECHNICAL DRAWINGS

#### UBA199LFS2V