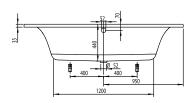

#### 1. POSITION

| Model               | UBA199LFS2V                                                                                                                                                                                                                                                                           |
|---------------------|---------------------------------------------------------------------------------------------------------------------------------------------------------------------------------------------------------------------------------------------------------------------------------------|
| Collection          | Loop & Friends                                                                                                                                                                                                                                                                        |
| PROJECTS            | DESIGN                                                                                                                                                                                                                                                                                |
| Width               | 900 mm                                                                                                                                                                                                                                                                                |
| Depth               | 440 mm                                                                                                                                                                                                                                                                                |
| Length              | 1900 mm                                                                                                                                                                                                                                                                               |
| Weight              | 25 kg                                                                                                                                                                                                                                                                                 |
| description         | SQUARE<br>Duo<br>with square inner form<br>Litres incl. 1 pers: 180<br>Not included in scope of delivery::<br>Set of bath feet is not supplied as<br>standard., Requires extended<br>waste/overflow combination.                                                                      |
| material            | Acrylic                                                                                                                                                                                                                                                                               |
| Specification texts | Loop & Friends; Bath; Size: 1900 x<br>900 mm; Rectangular; SQUARE;<br>Duo; Acrylic; with square inner form;<br>Litres incl. 1 pers: 180; Not included<br>in scope of delivery:: Set of bath<br>feet is not supplied as standard.,<br>Requires extended waste/overflow<br>combination. |