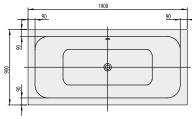

|
| Specification texts | Loop & Friends; Bath; Size: 1900 x<br>900 mm; Rectangular; SQUARE;<br>Duo; Acrylic; with square inner form;<br>Litres incl. 1 pers: 180; Not included<br>in scope of delivery:: Set of bath<br>feet is not supplied as standard.,<br>Requires extended waste/overflow<br>combination. |

## COLOURS

| white (alpin) | UBA199LFS2V-01 | 4051202125578 |
|---------------|----------------|---------------|
| Star White    | UBA199LFS2V-96 | 4051202125585 |



# TECHNICAL DRAWINGS

#### UBA199LFS2V











# TECHNICAL DRAWINGS

#### UBA199LFS2V