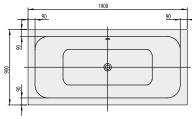

| Acrylic                                                                                                                                                                                                                                                                               |
| Specification texts | Loop & Friends; Bath; Size: 1900 x<br>900 mm; Rectangular; SQUARE;<br>Duo; Acrylic; with square inner form;<br>Litres incl. 1 pers: 180; Not included<br>in scope of delivery:: Set of bath<br>feet is not supplied as standard.,<br>Requires extended waste/overflow<br>combination. |

## COLOURS

| white (alpin) | UBA199LFS2V-01 | 4051202125578 |
|---------------|----------------|---------------|
| Star White    | UBA199LFS2V-96 | 4051202125585 |



# TECHNICAL DRAWINGS

#### UBA199LFS2V











# TECHNICAL DRAWINGS

#### UBA199LFS2V