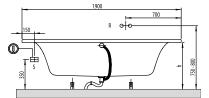

|
| Specification texts | Loop & Friends; Bath; Size: 1900 x<br>900 mm; Rectangular; SQUARE;<br>Duo; Acrylic; with square inner form;<br>Litres incl. 1 pers: 180; Not included<br>in scope of delivery:: Set of bath<br>feet is not supplied as standard.,<br>Requires extended waste/overflow<br>combination. |

## COLOURS

| white (alpin) | UBA199LFS2V-01 | 4051202125578 |
|---------------|----------------|---------------|
| Star White    | UBA199LFS2V-96 | 4051202125585 |



# TECHNICAL DRAWINGS

#### UBA199LFS2V











# TECHNICAL DRAWINGS

#### UBA199LFS2V