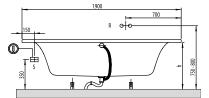

Acrylic                                                                                                                                                                                                                                                                               |
| Specification texts | Loop & Friends; Bath; Size: 1900 x<br>900 mm; Rectangular; SQUARE;<br>Duo; Acrylic; with square inner form;<br>Litres incl. 1 pers: 180; Not included<br>in scope of delivery:: Set of bath<br>feet is not supplied as standard.,<br>Requires extended waste/overflow<br>combination. |

## COLOURS

| white (alpin) | UBA199LFS2V-01 | 4051202125578 |
|---------------|----------------|---------------|
| Star White    | UBA199LFS2V-96 | 4051202125585 |



# TECHNICAL DRAWINGS

#### UBA199LFS2V











# TECHNICAL DRAWINGS

#### UBA199LFS2V