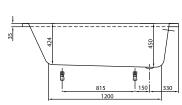

|
| Specification texts | O.novo; Bath; Size: 1700 x 700 mm; Rectangular; Solo; Acrylic; Litres incl. 1 pers: 140; Not included in scope of delivery:: Set of bath feet is not supplied as standard., Requires extended waste/overflow combination.; Diameter: 52 mm; Technical information:: Baths incl. anti slip are not available with whirlpool systems., Baths incl. slip resistance are only available in White alpin (01). |

# COLOURS

| white (alpin) | UBA177CAS2V-01 | 4047289359142 |  |
|---------------|----------------|---------------|--|
| Star White    | UBA177CAS2V-96 | 4047289832980 |  |

1



## TECHNICAL DRAWINGS

#### UBA177CAS2V









## TECHNICAL DRAWINGS

#### UBA177CAS2V