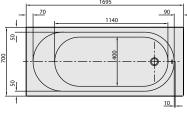

|
| Specification texts | O.novo; Bath; Size: 1700 x 700 mm; Rectangular; Solo; Acrylic; Litres incl. 1 pers: 140; Not included in scope of delivery:: Set of bath feet is not supplied as standard., Requires extended waste/overflow combination.; Diameter: 52 mm; Technical information:: Baths incl. anti slip are not available with whirlpool systems., Baths incl. slip resistance are only available in White alpin (01). |

# COLOURS

| white (alpin) | UBA177CAS2V-01 | 4047289359142 |  |
|---------------|----------------|---------------|--|
| Star White    | UBA177CAS2V-96 | 4047289832980 |  |

1



## TECHNICAL DRAWINGS

#### UBA177CAS2V









## TECHNICAL DRAWINGS

#### UBA177CAS2V