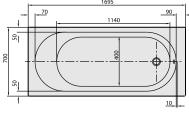

|
| Specification texts | O.novo; Bath; Size: 1700 x 700 mm; Rectangular; Solo; Acrylic; Litres incl. 1 pers: 140; Not included in scope of delivery:: Set of bath feet is not supplied as standard., Requires extended waste/overflow combination.; Diameter: 52 mm; Technical information:: Baths incl. anti slip are not available with whirlpool systems., Baths incl. slip resistance are only available in White alpin (01). |

# COLOURS

| white (alpin) | UBA177CAS2V-01 | 4047289359142 |  |
|---------------|----------------|---------------|--|
| Star White    | UBA177CAS2V-96 | 4047289832980 |  |

1



## TECHNICAL DRAWINGS

#### UBA177CAS2V









## TECHNICAL DRAWINGS

#### UBA177CAS2V