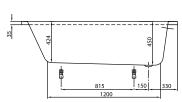

|
| Specification texts | O.novo; Bath; Size: 1700 x 700 mm; Rectangular; Solo; Acrylic; Litres incl. 1 pers: 140; Not included in scope of delivery:: Set of bath feet is not supplied as standard., Requires extended waste/overflow combination.; Diameter: 52 mm; Technical information:: Baths incl. anti slip are not available with whirlpool systems., Baths incl. slip resistance are only available in White alpin (01). |

# COLOURS

| white (alpin) | UBA177CAS2V-01 | 4047289359142 |  |
|---------------|----------------|---------------|--|
| Star White    | UBA177CAS2V-96 | 4047289832980 |  |

1



## TECHNICAL DRAWINGS

#### UBA177CAS2V









## TECHNICAL DRAWINGS

#### UBA177CAS2V