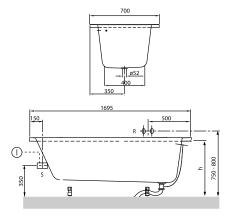

|
| Specification texts | O.novo; Bath; Size: 1700 x 700 mm; Rectangular; Solo; Acrylic; Litres incl. 1 pers: 140; Not included in scope of delivery:: Set of bath feet is not supplied as standard., Requires extended waste/overflow combination.; Diameter: 52 mm; Technical information:: Baths incl. anti slip are not available with whirlpool systems., Baths incl. slip resistance are only available in White alpin (01). |

# COLOURS

| white (alpin) | UBA177CAS2V-01 | 4047289359142 |  |
|---------------|----------------|---------------|--|
| Star White    | UBA177CAS2V-96 | 4047289832980 |  |

1



## TECHNICAL DRAWINGS

#### UBA177CAS2V









## TECHNICAL DRAWINGS

#### UBA177CAS2V