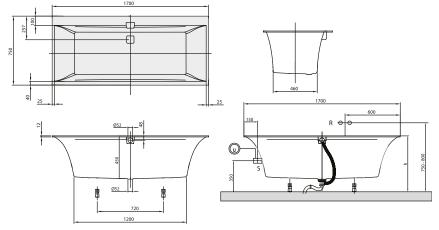

|
| Specification texts | Squaro Edge 12; Bath; Size: 1700 x<br>750 mm; Rectangular; Duo;<br>Quaryl®; Litres incl. 1 pers: 165;<br>Including extended waste/overflow<br>combination (chrome-plated and<br>white)., For baths in Star White<br>(96), we recommend the chrome-<br>plated outlet and overflow fitting.,<br>Set of bath feet is supplied as<br>standard (self-adhesive), adjustable<br>from 130 à 180 mm.; Diameter: 52<br>mm |

| COLOURS       |                 |               |
|---------------|-----------------|---------------|
| white (alpin) | UBQ170SQE2DV-01 | 4051202222765 |
| Star White    | UBQ170SQE2DV-96 | 4051202222819 |



# TECHNICAL DRAWINGS

### UBQ170SQE2DV





# TECHNICAL DRAWINGS

### UBQ170SQE2DV