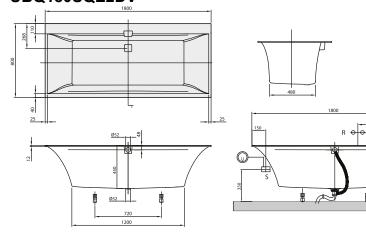

|
| Specification texts | Squaro Edge 12; Bath; Size: 1800 x 800 mm; Rectangular; Duo; Quaryl®; Litres incl. 1 pers: 180; Including extended waste/overflow combination (chrome-plated and white)., For baths in Star White (96), we recommend the chrome-plated outlet and overflow fitting., Set of bath feet is supplied as standard (self-adhesive), adjustable from 130 à 180 mm.; Diameter: 52 mm |

## COLOURS

| Star White    | UBQ180SQE2DV-96 | 4051202222826 |  |
|---------------|-----------------|---------------|--|
| white (alpin) | UBQ180SQE2DV-01 | 4051202222772 |  |

1



# TECHNICAL DRAWINGS

#### UBQ180SQE2DV







# TECHNICAL DRAWINGS

#### UBQ180SQE2DV