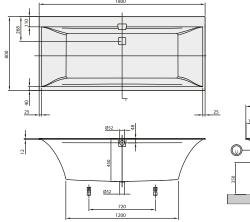

|
| Specification texts | Squaro Edge 12; Bath; Size: 1800 x 800 mm; Rectangular; Duo; Quaryl®; Litres incl. 1 pers: 180; Including extended waste/overflow combination (chrome-plated and white)., For baths in Star White (96), we recommend the chrome-plated outlet and overflow fitting., Set of bath feet is supplied as standard (self-adhesive), adjustable from 130 à 180 mm.; Diameter: 52 mm |

## COLOURS

| Star White    | UBQ180SQE2DV-96 | 4051202222826 |  |
|---------------|-----------------|---------------|--|
| white (alpin) | UBQ180SQE2DV-01 | 4051202222772 |  |

1



# TECHNICAL DRAWINGS

#### UBQ180SQE2DV







# TECHNICAL DRAWINGS

#### UBQ180SQE2DV