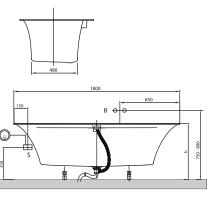

|
| Specification texts | Squaro Edge 12; Bath; Size: 1800 x 800 mm; Rectangular; Duo; Quaryl®; Litres incl. 1 pers: 180; Including extended waste/overflow combination (chrome-plated and white)., For baths in Star White (96), we recommend the chrome-plated outlet and overflow fitting., Set of bath feet is supplied as standard (self-adhesive), adjustable from 130 à 180 mm.; Diameter: 52 mm |

## COLOURS

| Star White    | UBQ180SQE2DV-96 | 4051202222826 |  |
|---------------|-----------------|---------------|--|
| white (alpin) | UBQ180SQE2DV-01 | 4051202222772 |  |

1



# TECHNICAL DRAWINGS

#### UBQ180SQE2DV







# TECHNICAL DRAWINGS

#### UBQ180SQE2DV