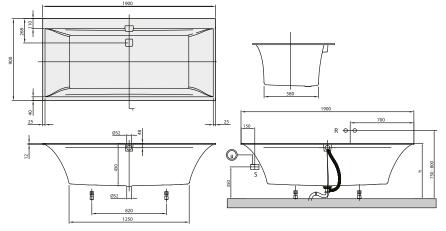

|
| Specification texts | Squaro Edge 12; Bath; Size: 1900 x<br>900 mm; Rectangular; Duo;<br>Quaryl®; Litres incl. 1 pers: 240;<br>Including extended waste/overflow<br>combination (chrome-plated and<br>white)., For baths in Star White<br>(96), we recommend the chrome-<br>plated outlet and overflow fitting.,<br>Set of bath feet is supplied as<br>standard (self-adhesive), adjustable<br>from 130 à 180 mm.; Diameter: 52<br>mm |

| COLOURS       |                 |               |
|---------------|-----------------|---------------|
| white (alpin) | UBQ190SQE2DV-01 | 4051202222789 |
| Star White    | UBQ190SQE2DV-96 | 4051202222833 |



# TECHNICAL DRAWINGS

### UBQ190SQE2DV





# TECHNICAL DRAWINGS

#### UBQ190SQE2DV