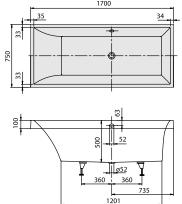

#### 1. POSITION

| Model               | UBQ170SQR2V                                                                                                                                                                                                                                                                                                   |
|---------------------|---------------------------------------------------------------------------------------------------------------------------------------------------------------------------------------------------------------------------------------------------------------------------------------------------------------|
| Collection          | Squaro                                                                                                                                                                                                                                                                                                        |
| PROJECTS            | PREMIUM                                                                                                                                                                                                                                                                                                       |
| Width               | 750 mm                                                                                                                                                                                                                                                                                                        |
| Depth               | 500 mm                                                                                                                                                                                                                                                                                                        |
| Length              | 1700 mm                                                                                                                                                                                                                                                                                                       |
| Weight              | 53,8 kg                                                                                                                                                                                                                                                                                                       |
| description         | Duo<br>Litres incl. 1 pers: 195<br>Set of bath feet is supplied as<br>standard (self-adhesive), adjustable<br>from 130 à 180 mm.<br>Not included in scope of delivery::<br>Requires extended waste/overflow<br>combination.<br>Diameter: 52 mm                                                                |
| material            | Quaryl®                                                                                                                                                                                                                                                                                                       |
| Specification texts | Squaro; Bath; Size: 1700 x 750<br>mm; Rectangular; Duo; Quaryl®;<br>Litres incl. 1 pers: 195; Set of bath<br>feet is supplied as standard (self-<br>adhesive), adjustable from 130 à<br>180 mm.; Not included in scope of<br>delivery:: Requires extended waste/<br>overflow combination.; Diameter: 52<br>mm |

# UBQ170SQR2V