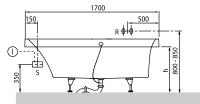

|
| Specification texts | Squaro; Bath; Size: 1700 x 750<br>mm; Rectangular; Duo; Quaryl®;<br>Litres incl. 1 pers: 195; Set of bath<br>feet is supplied as standard (self-<br>adhesive), adjustable from 130 à<br>180 mm.; Not included in scope of<br>delivery:: Requires extended waste/<br>overflow combination.; Diameter: 52<br>mm |

| COLOURS       | URS                  |               |
|---------------|----------------------|---------------|
| white (alpin) | lpin) UBQ170SQR2V-01 | 4047289037200 |
| Star White    | ite UBQ170SQR2V-96   | 4047289037262 |



## TECHNICAL DRAWINGS

# UBQ170SQR2V









## TECHNICAL DRAWINGS

# UBQ170SQR2V