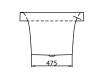

#### 1. POSITION

| Model               | UBQ170SQR2V                                                                                                                                                                                                                                                                                                   |
|---------------------|---------------------------------------------------------------------------------------------------------------------------------------------------------------------------------------------------------------------------------------------------------------------------------------------------------------|
| Collection          | Squaro                                                                                                                                                                                                                                                                                                        |
| PROJECTS            | PREMIUM                                                                                                                                                                                                                                                                                                       |
| Width               | 750 mm                                                                                                                                                                                                                                                                                                        |
| Depth               | 500 mm                                                                                                                                                                                                                                                                                                        |
| Length              | 1700 mm                                                                                                                                                                                                                                                                                                       |
| Weight              | 53,8 kg                                                                                                                                                                                                                                                                                                       |
| description         | Duo<br>Litres incl. 1 pers: 195<br>Set of bath feet is supplied as<br>standard (self-adhesive), adjustable<br>from 130 à 180 mm.<br>Not included in scope of delivery::<br>Requires extended waste/overflow<br>combination.<br>Diameter: 52 mm                                                                |
| material            | Quaryl®                                                                                                                                                                                                                                                                                                       |
| Specification texts | Squaro; Bath; Size: 1700 x 750<br>mm; Rectangular; Duo; Quaryl®;<br>Litres incl. 1 pers: 195; Set of bath<br>feet is supplied as standard (self-<br>adhesive), adjustable from 130 à<br>180 mm.; Not included in scope of<br>delivery:: Requires extended waste/<br>overflow combination.; Diameter: 52<br>mm |

# UBQ170SQR2V