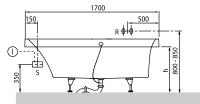

#### 1. POSITION

| Model               | UBQ170SQR2V                                                                                                                                                                                                                                                                                                   |
|---------------------|---------------------------------------------------------------------------------------------------------------------------------------------------------------------------------------------------------------------------------------------------------------------------------------------------------------|
| Collection          | Squaro                                                                                                                                                                                                                                                                                                        |
| PROJECTS            | PREMIUM                                                                                                                                                                                                                                                                                                       |
| Width               | 750 mm                                                                                                                                                                                                                                                                                                        |
| Depth               | 500 mm                                                                                                                                                                                                                                                                                                        |
| Length              | 1700 mm                                                                                                                                                                                                                                                                                                       |
| Weight              | 53,8 kg                                                                                                                                                                                                                                                                                                       |
| description         | Duo<br>Litres incl. 1 pers: 195<br>Set of bath feet is supplied as<br>standard (self-adhesive), adjustable<br>from 130 à 180 mm.<br>Not included in scope of delivery::<br>Requires extended waste/overflow<br>combination.<br>Diameter: 52 mm                                                                |
| material            | Quaryl®                                                                                                                                                                                                                                                                                                       |
| Specification texts | Squaro; Bath; Size: 1700 x 750<br>mm; Rectangular; Duo; Quaryl®;<br>Litres incl. 1 pers: 195; Set of bath<br>feet is supplied as standard (self-<br>adhesive), adjustable from 130 à<br>180 mm.; Not included in scope of<br>delivery:: Requires extended waste/<br>overflow combination.; Diameter: 52<br>mm |

# UBQ170SQR2V