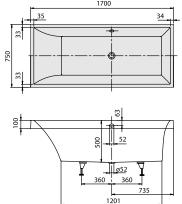

|
| Specification texts | Squaro; Bath; Size: 1700 x 750<br>mm; Rectangular; Duo; Quaryl®;<br>Litres incl. 1 pers: 195; Set of bath<br>feet is supplied as standard (self-<br>adhesive), adjustable from 130 à<br>180 mm.; Not included in scope of<br>delivery:: Requires extended waste/<br>overflow combination.; Diameter: 52<br>mm |

| COLOURS       | URS                  |               |
|---------------|----------------------|---------------|
| white (alpin) | lpin) UBQ170SQR2V-01 | 4047289037200 |
| Star White    | ite UBQ170SQR2V-96   | 4047289037262 |



## TECHNICAL DRAWINGS

# UBQ170SQR2V









## TECHNICAL DRAWINGS

# UBQ170SQR2V