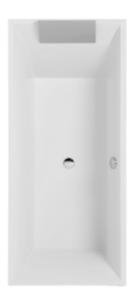

#### 1. POSITION

| Model               | UBQ170SQR2V                                                                                                                                                                                                                                                                                                   |
|---------------------|---------------------------------------------------------------------------------------------------------------------------------------------------------------------------------------------------------------------------------------------------------------------------------------------------------------|
| Collection          | Squaro                                                                                                                                                                                                                                                                                                        |
| PROJECTS            | PREMIUM                                                                                                                                                                                                                                                                                                       |
| Width               | 750 mm                                                                                                                                                                                                                                                                                                        |
| Depth               | 500 mm                                                                                                                                                                                                                                                                                                        |
| Length              | 1700 mm                                                                                                                                                                                                                                                                                                       |
| Weight              | 53,8 kg                                                                                                                                                                                                                                                                                                       |
| description         | Duo<br>Litres incl. 1 pers: 195<br>Set of bath feet is supplied as<br>standard (self-adhesive), adjustable<br>from 130 à 180 mm.<br>Not included in scope of delivery::<br>Requires extended waste/overflow<br>combination.<br>Diameter: 52 mm                                                                |
| material            | Quaryl®                                                                                                                                                                                                                                                                                                       |
| Specification texts | Squaro; Bath; Size: 1700 x 750<br>mm; Rectangular; Duo; Quaryl®;<br>Litres incl. 1 pers: 195; Set of bath<br>feet is supplied as standard (self-<br>adhesive), adjustable from 130 à<br>180 mm.; Not included in scope of<br>delivery:: Requires extended waste/<br>overflow combination.; Diameter: 52<br>mm |