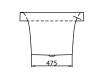

|
| Specification texts | Squaro; Bath; Size: 1700 x 750<br>mm; Rectangular; Duo; Quaryl®;<br>Litres incl. 1 pers: 195; Set of bath<br>feet is supplied as standard (self-<br>adhesive), adjustable from 130 à<br>180 mm.; Not included in scope of<br>delivery:: Requires extended waste/<br>overflow combination.; Diameter: 52<br>mm |

| COLOURS       | URS                  |               |
|---------------|----------------------|---------------|
| white (alpin) | lpin) UBQ170SQR2V-01 | 4047289037200 |
| Star White    | ite UBQ170SQR2V-96   | 4047289037262 |



## TECHNICAL DRAWINGS

# UBQ170SQR2V









## TECHNICAL DRAWINGS

# UBQ170SQR2V