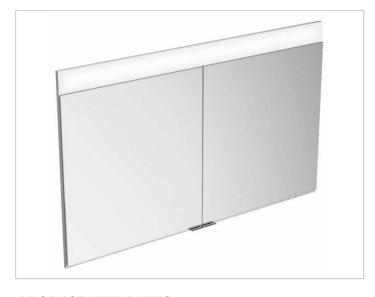

#### **PRODUCT**

# **PRODUCT ATTRIBUTES**

for recessed installation, with mirror heating (placed in the centre of the doors), adjustable light colour from 2700 kelvin (warm white) to 6500 kelvin (daylight), 2 hinged double sided crystal mirrored doors,

Body: aluminium silver anodized

interior rear wall mirrored

Operation:

key panel with capacitive touch sensor, integrated extension function for e.g. light switch Mirror heating:

56 watt, visual display of the heat up period, automatic switch-off is performed after 20 minutes Illumination:

LED 39 watt (lifespan > 30.000 hours) infinitely dimmable, lamps non-exchangeable EEK: A++, A+, A, 39 kWh/1000h

### **EQUIPMENT**

- 1 shaver socket
- 2 x 3 adjustable glass shelves
- 2 storage boxes with slidable glass lid
- interior lighting
- soft-closing doors