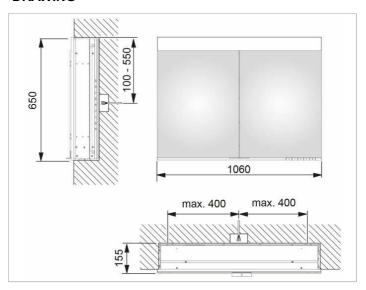

## PRODUCT DATA SHEET



## **Edition 400** 21542171331 Mirror cabinet

#### **PRODUCT**



#### **DRAWING**



# **PRODUCT ATTRIBUTES**

for recessed installation, with mirror heating (placed in the centre of the doors), adjustable light colour from 2700 kelvin (warm white) to 6500 kelvin (daylight), 2 hinged double sided crystal mirrored doors,

Body: aluminium silver anodized

interior rear wall mirrored

Operation:

key panel with capacitive touch sensor, integrated extension function for e.g. light switch Mirror heating:

56 watt, visual display of the heat up period, automatic switch-off is performed after 20 minutes Illumination:

LED 39 watt (lifespan > 30.000 hours) infinitely dimmable, lamps non-exchangeable EEK: A++, A+, A, 39 kWh/1000h

### **EQUIPMENT**

- 1 shaver socket
- 2 x 3 adjustable glass shelves
- 2 storage boxes with slidable glass lid
- interior lighting
- soft-closing door