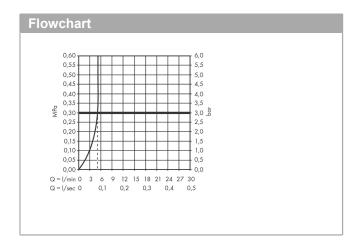

### product features

· consists of: single lever basin mixer, waste set

- · ComfortZone 210
- · projection 139 mm
- · swivel range 120°
- · spray type: WaterfallStream
- · maximum flow rate at 3 bar: 5 l/min
- · ceramic cartridge
- · temperature limitation adjustable
- · suitable for continuous flow water heaters
- pop-up waste set G 11/4
- · material waste set: metal
- · connection type: G 3/4 connections
- · connection dimension: DN15