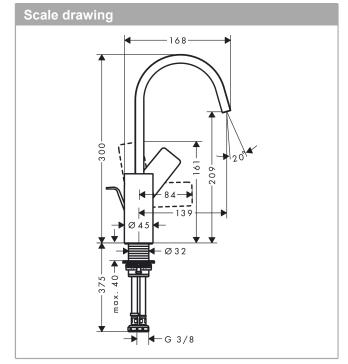

### product features

· consists of: single lever basin mixer, waste set

- · ComfortZone 210
- · projection 139 mm
- · swivel range 120°
- · spray type: WaterfallStream
- · maximum flow rate at 3 bar: 5 l/min
- · ceramic cartridge
- · temperature limitation adjustable
- · suitable for continuous flow water heaters
- pop-up waste set G 11/4
- · material waste set: metal
- · connection type: G 3/4 connections
- · connection dimension: DN15