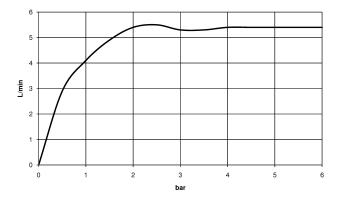

### Flow rate chart

### Washbasin - Lissé

Single-lever basin mixer with raised base without pop-up waste - platinum matt Article number: 33 537 845-06

- 215 mm projection
- fixed spout
- circular, air-enriched flow
- height of mixer 292 mm
- height up to aerator 241 mm
- hole diameter 35 mm
- 2x screw-in M 8 x 1 pressure hose, leak-tested
- max. flow 5.7 l/min
- Fittings group as per DIN 4109: 1 for use on counter-top bowls