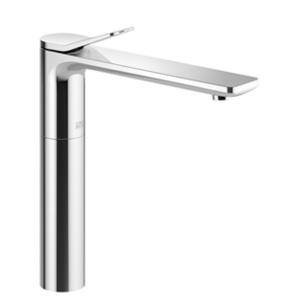

### Washbasin - Lissé

Single-lever basin mixer with raised base without pop-up waste - platinum matt Article number: 33 537 845-06

- 215 mm projection
- fixed spout
- circular, air-enriched flow
- height of mixer 292 mm
- height up to aerator 241 mm
- hole diameter 35 mm
- 2x screw-in M 8 x 1 pressure hose, leak-tested
- max. flow 5.7 l/min
- Fittings group as per DIN 4109: 1 for use on counter-top bowls

# Washbasin - Lissé

Single-lever basin mixer with raised base without pop-up waste - platinum matt Article number: 33 537 845-06