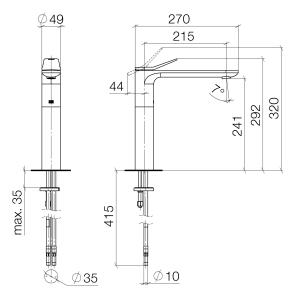

# Dimensional drawing

All details in mm / inch =  $mm \times 0.0394$ 

### Washbasin - Lissé

Single-lever basin mixer with raised base without pop-up waste - platinum matt Article number: 33 537 845-06

- 215 mm projection
- fixed spout
- circular, air-enriched flow
- height of mixer 292 mm
- height up to aerator 241 mm
- hole diameter 35 mm
- 2x screw-in M 8 x 1 pressure hose, leak-tested
- max. flow 5.7 l/min
- Fittings group as per DIN 4109: 1 for use on counter-top bowls