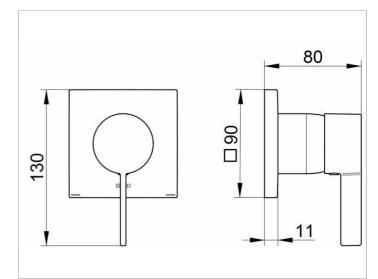

## DRAWING

# SPECIFICATIONS

KEUCO IXMO single lever mixer DN15, 59551019502 chrome-plated single lever mixer for shower and bath, made of low-dezincifying brass, for recessed installation, with square rosette, freely positionable, installation depth 80 - 110 mm, sound-insulated enclosure, high-quality mixing cartridge with ceramic sealing gaskets, termperature controlled, Set complete with: handle, sleeve, rosette (square) and installation unit, total height with lever 130 mm, rosette 90 x 90 mm, 10 mm thick, total depth 80 mm, suitable for rough part no. 59551000070