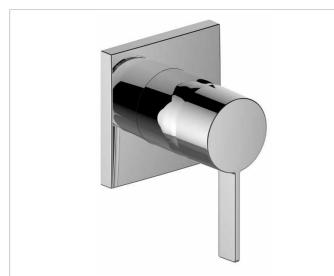

# **PRODUCT ATTRIBUTES**

Mixing cartridge with ceramic sealing gaskets temperature controlled set complete with: handle, sleeve, rosette (square) and installation unit, suitable for rough part no. 59551 000070

#### SURFACE

chrome-plated

# SPECIFICATIONS

KEUCO IXMO single lever mixer DN15, 59551019502 chrome-plated single lever mixer for shower and bath, made of low-dezincifying brass, for recessed installation, with square rosette, freely positionable, installation depth 80 - 110 mm, sound-insulated enclosure, high-quality mixing cartridge with ceramic sealing gaskets, termperature controlled, Set complete with: handle, sleeve, rosette (square) and installation unit, total height with lever 130 mm, rosette 90 x 90 mm, 10 mm thick, total depth 80 mm, suitable for rough part no. 59551000070