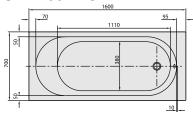

|
| Specification texts | O.novo; Bath; Size: 1600 x 700 mm; Rectangular; Solo; Acrylic; Litres incl. 1 pers: 125; Not included in scope of delivery:: Set of bath feet is not supplied as standard., Requires extended waste/overflow combination.; Diameter: 52 mm; Technical information:: Baths incl. anti slip are not available with whirlpool systems., Baths incl. slip resistance are only available in White alpin (01). |

# COLOURS

| white (alpin) | UBA160CAS2V-01 | 4047289359128 |  |
|---------------|----------------|---------------|--|
| Star White    | UBA160CAS2V-96 | 4047289832621 |  |

1



# TECHNICAL DRAWINGS

#### **UBA160CAS2V**









# TECHNICAL DRAWINGS

#### **UBA160CAS2V**