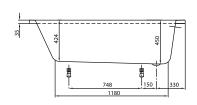

|
| Specification texts | O.novo; Bath; Size: 1600 x 700 mm; Rectangular; Solo; Acrylic; Litres incl. 1 pers: 125; Not included in scope of delivery:: Set of bath feet is not supplied as standard., Requires extended waste/overflow combination.; Diameter: 52 mm; Technical information:: Baths incl. anti slip are not available with whirlpool systems., Baths incl. slip resistance are only available in White alpin (01). |

# COLOURS

| white (alpin) | UBA160CAS2V-01 | 4047289359128 |  |
|---------------|----------------|---------------|--|
| Star White    | UBA160CAS2V-96 | 4047289832621 |  |

1



# TECHNICAL DRAWINGS

#### **UBA160CAS2V**









# TECHNICAL DRAWINGS

#### **UBA160CAS2V**