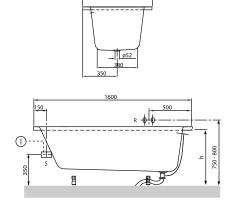

|
| Specification texts | O.novo; Bath; Size: 1600 x 700 mm; Rectangular; Solo; Acrylic; Litres incl. 1 pers: 125; Not included in scope of delivery:: Set of bath feet is not supplied as standard., Requires extended waste/overflow combination.; Diameter: 52 mm; Technical information:: Baths incl. anti slip are not available with whirlpool systems., Baths incl. slip resistance are only available in White alpin (01). |

# COLOURS

| white (alpin) | UBA160CAS2V-01 | 4047289359128 |  |
|---------------|----------------|---------------|--|
| Star White    | UBA160CAS2V-96 | 4047289832621 |  |

1



# TECHNICAL DRAWINGS

#### **UBA160CAS2V**









# TECHNICAL DRAWINGS

#### **UBA160CAS2V**