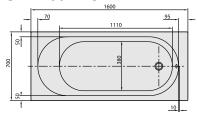

|
| Specification texts | O.novo; Bath; Size: 1600 x 700 mm; Rectangular; Solo; Acrylic; Litres incl. 1 pers: 125; Not included in scope of delivery:: Set of bath feet is not supplied as standard., Requires extended waste/overflow combination.; Diameter: 52 mm; Technical information:: Baths incl. anti slip are not available with whirlpool systems., Baths incl. slip resistance are only available in White alpin (01). |

# COLOURS

| white (alpin) | UBA160CAS2V-01 | 4047289359128 |  |
|---------------|----------------|---------------|--|
| Star White    | UBA160CAS2V-96 | 4047289832621 |  |

1



# TECHNICAL DRAWINGS

#### **UBA160CAS2V**









# TECHNICAL DRAWINGS

#### **UBA160CAS2V**