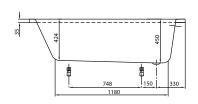

|
| Specification texts | O.novo; Bath; Size: 1600 x 700 mm; Rectangular; Solo; Acrylic; Litres incl. 1 pers: 125; Not included in scope of delivery:: Set of bath feet is not supplied as standard., Requires extended waste/overflow combination.; Diameter: 52 mm; Technical information:: Baths incl. anti slip are not available with whirlpool systems., Baths incl. slip resistance are only available in White alpin (01). |

# COLOURS

| white (alpin) | UBA160CAS2V-01 | 4047289359128 |  |
|---------------|----------------|---------------|--|
| Star White    | UBA160CAS2V-96 | 4047289832621 |  |

1



# TECHNICAL DRAWINGS

#### **UBA160CAS2V**









# TECHNICAL DRAWINGS

#### **UBA160CAS2V**