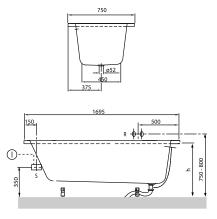

|  |
| Specification texts | O.novo; Bath; Size: 1700 x 750 mm; Rectangular; Solo; Acrylic; Litres incl. 1 pers: 170; Not included in scope of delivery:: Set of bath feet is not supplied as standard., Requires extended waste/overflow combination.; Diameter: 52 mm; Technical information:: Baths incl. anti slip are not available with whirlpool systems., Baths incl. slip resistance are only available in White alpin (01). |  |

# COLOURS

| white (alpin) | UBA170CAS2V-01 | 4047289359135 |
|---------------|----------------|---------------|
| Star White    | UBA170CAS2V-96 | 4047289832805 |



## TECHNICAL DRAWINGS

#### UBA170CAS2V









## TECHNICAL DRAWINGS

#### UBA170CAS2V