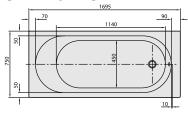

|  |
| Specification texts | O.novo; Bath; Size: 1700 x 750 mm; Rectangular; Solo; Acrylic; Litres incl. 1 pers: 170; Not included in scope of delivery:: Set of bath feet is not supplied as standard., Requires extended waste/overflow combination.; Diameter: 52 mm; Technical information:: Baths incl. anti slip are not available with whirlpool systems., Baths incl. slip resistance are only available in White alpin (01). |  |

# COLOURS

| white (alpin) | UBA170CAS2V-01 | 4047289359135 |
|---------------|----------------|---------------|
| Star White    | UBA170CAS2V-96 | 4047289832805 |



## TECHNICAL DRAWINGS

#### UBA170CAS2V









## TECHNICAL DRAWINGS

#### UBA170CAS2V