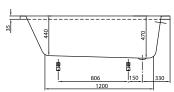

|  |
| Specification texts | O.novo; Bath; Size: 1700 x 750 mm; Rectangular; Solo; Acrylic; Litres incl. 1 pers: 170; Not included in scope of delivery:: Set of bath feet is not supplied as standard., Requires extended waste/overflow combination.; Diameter: 52 mm; Technical information:: Baths incl. anti slip are not available with whirlpool systems., Baths incl. slip resistance are only available in White alpin (01). |  |

# COLOURS

| white (alpin) | UBA170CAS2V-01 | 4047289359135 |
|---------------|----------------|---------------|
| Star White    | UBA170CAS2V-96 | 4047289832805 |



## TECHNICAL DRAWINGS

#### UBA170CAS2V









## TECHNICAL DRAWINGS

#### UBA170CAS2V