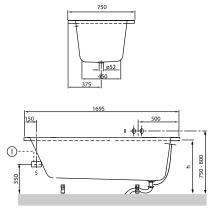

|  |
| Specification texts | O.novo; Bath; Size: 1700 x 750 mm; Rectangular; Solo; Acrylic; Litres incl. 1 pers: 170; Not included in scope of delivery:: Set of bath feet is not supplied as standard., Requires extended waste/overflow combination.; Diameter: 52 mm; Technical information:: Baths incl. anti slip are not available with whirlpool systems., Baths incl. slip resistance are only available in White alpin (01). |  |

# COLOURS

| white (alpin) | UBA170CAS2V-01 | 4047289359135 |
|---------------|----------------|---------------|
| Star White    | UBA170CAS2V-96 | 4047289832805 |



## TECHNICAL DRAWINGS

#### UBA170CAS2V









## TECHNICAL DRAWINGS

#### UBA170CAS2V