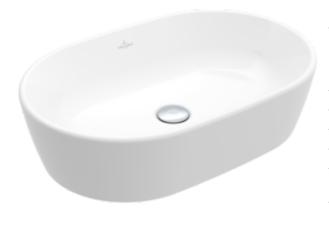

### 1. POSITION

| Article number           | 5A266101                                                                                                                        |
|--------------------------|---------------------------------------------------------------------------------------------------------------------------------|
| Article title            | Villeroy & Boch Architectura Surface-<br>mounted washbasin, 600 x 400 x<br>155 mm, White Alpin, without<br>overflow, unpolished |
| Product designation      | Surface-mounted washbasin                                                                                                       |
| Collection               | Architectura                                                                                                                    |
| PROJECTS                 | PLUS                                                                                                                            |
| Assembly / Assembly type | Surface-mounted                                                                                                                 |
| Scope of delivery        | 1 x surface-mounted washbasin , 1 x fastening set with cut-out template                                                         |
| Ordering information     | Please order non-closable drain valve separately.                                                                               |
| Length in mm             | 400                                                                                                                             |
| Width in mm              | 600                                                                                                                             |
| Height in mm             | 155                                                                                                                             |
| Interior depth           | 108                                                                                                                             |
| Weight in kg             | 14,00                                                                                                                           |
| express delivery         | No                                                                                                                              |
| Suitable for             | Wall-mounted tap fittings, Tap fitting with raised base Matching Villeroy&Boch furniture                                        |
| Material                 | Sanitary ceramics                                                                                                               |
| Surface                  | glossy                                                                                                                          |
| With overflow            | No                                                                                                                              |
| EAN number               | 4062373806791                                                                                                                   |