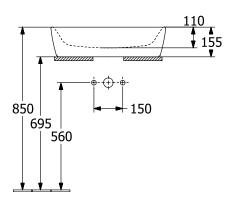

### 1. POSITION

| Article number           | 5A266101                                                                                                                        |
|--------------------------|---------------------------------------------------------------------------------------------------------------------------------|
| Article title            | Villeroy & Boch Architectura Surface-<br>mounted washbasin, 600 x 400 x<br>155 mm, White Alpin, without<br>overflow, unpolished |
| Product designation      | Surface-mounted washbasin                                                                                                       |
| Collection               | Architectura                                                                                                                    |
| PROJECTS                 | PLUS                                                                                                                            |
| Assembly / Assembly type | Surface-mounted                                                                                                                 |
| Scope of delivery        | 1 x surface-mounted washbasin , 1 x fastening set with cut-out template                                                         |
| Ordering information     | Please order non-closable drain valve separately.                                                                               |
| Length in mm             | 400                                                                                                                             |
| Width in mm              | 600                                                                                                                             |
| Height in mm             | 155                                                                                                                             |
| Interior depth           | 108                                                                                                                             |
| Weight in kg             | 14,00                                                                                                                           |
| express delivery         | No                                                                                                                              |
| Suitable for             | Wall-mounted tap fittings, Tap fitting with raised base Matching Villeroy&Boch furniture                                        |
| Material                 | Sanitary ceramics                                                                                                               |
| Surface                  | glossy                                                                                                                          |
| With overflow            | No                                                                                                                              |
| EAN number               | 4062373806791                                                                                                                   |

# TECHNICAL DRAWINGS

### 5A266101