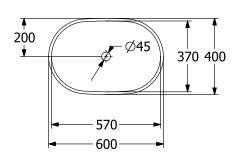

tching Villeroy&Boch furniture                                        |
| Material                 | Sanitary ceramics                                                                                                               |
| Surface                  | glossy                                                                                                                          |
| With overflow            | No                                                                                                                              |
| EAN number               | 4062373806791                                                                                                                   |

# COLOUR

### **COLOUR DESIGNATION**



White Alpin



# TECHNICAL DRAWINGS

### 5A266101