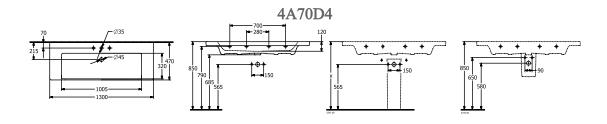

## TECHNICAL DRAWINGS

#### 1. POSITION

| Model                         | 4A70D4                                                                                                                                                                                                                                                                                                                                                                                                                      |  |  |
|-------------------------------|-----------------------------------------------------------------------------------------------------------------------------------------------------------------------------------------------------------------------------------------------------------------------------------------------------------------------------------------------------------------------------------------------------------------------------|--|--|
| Collection                    | ,                                                                                                                                                                                                                                                                                                                                                                                                                           |  |  |
|                               | Subway 3.0                                                                                                                                                                                                                                                                                                                                                                                                                  |  |  |
| PROJECTS                      | DESIGN                                                                                                                                                                                                                                                                                                                                                                                                                      |  |  |
| Width                         | 1300 mm                                                                                                                                                                                                                                                                                                                                                                                                                     |  |  |
| Depth                         | 470 mm                                                                                                                                                                                                                                                                                                                                                                                                                      |  |  |
| Weight                        | 36 kg                                                                                                                                                                                                                                                                                                                                                                                                                       |  |  |
| Description                   | Sanitary ceramics wall fixation Optionally available: Outlet valve with ceramic cover.                                                                                                                                                                                                                                                                                                                                      |  |  |
| Tap fitting / Tap hole remark | suitable for two 1-hole tap fittings, tap holes punched out, with 2 single-lever mixers and turn-knob operation or in conjunction with toggle valve, as well as push-open valve, please do not exceed a flow rate of max. 7.5 l/min per tap fitting.                                                                                                                                                                        |  |  |
| Overflow remark               | with overflow                                                                                                                                                                                                                                                                                                                                                                                                               |  |  |
| Specification texts           | Subway 3.0; Vanity washbasin; Sanitary ceramics; Size: 1300 x 470 mm; Rectangle; suitable for two 1-hole tap fittings, tap holes punched out; with 2 single-lever mixers and turn-knob operation or in conjunction with toggle valve, as well as push-open valve, please do not exceed a flow rate of max. 7.5 l/min per tap fitting.; with overflow; wall fixation; Optionally available: Outlet valve with ceramic cover. |  |  |