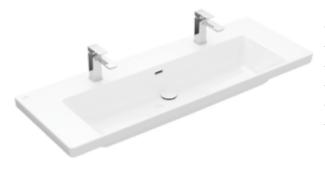

## VANITY WASHBASIN SUBWAY 3.0

#### 1. POSITION

| Model                         | 4A70D4                                                                                                                                                                                                                                                                                                                                                                                                                      |  |  |
|-------------------------------|-----------------------------------------------------------------------------------------------------------------------------------------------------------------------------------------------------------------------------------------------------------------------------------------------------------------------------------------------------------------------------------------------------------------------------|--|--|
| Collection                    | ,                                                                                                                                                                                                                                                                                                                                                                                                                           |  |  |
|                               | Subway 3.0                                                                                                                                                                                                                                                                                                                                                                                                                  |  |  |
| PROJECTS                      | DESIGN                                                                                                                                                                                                                                                                                                                                                                                                                      |  |  |
| Width                         | 1300 mm                                                                                                                                                                                                                                                                                                                                                                                                                     |  |  |
| Depth                         | 470 mm                                                                                                                                                                                                                                                                                                                                                                                                                      |  |  |
| Weight                        | 36 kg                                                                                                                                                                                                                                                                                                                                                                                                                       |  |  |
| Description                   | Sanitary ceramics wall fixation Optionally available: Outlet valve with ceramic cover.                                                                                                                                                                                                                                                                                                                                      |  |  |
| Tap fitting / Tap hole remark | suitable for two 1-hole tap fittings, tap holes punched out, with 2 single-lever mixers and turn-knob operation or in conjunction with toggle valve, as well as push-open valve, please do not exceed a flow rate of max. 7.5 l/min per tap fitting.                                                                                                                                                                        |  |  |
| Overflow remark               | with overflow                                                                                                                                                                                                                                                                                                                                                                                                               |  |  |
| Specification texts           | Subway 3.0; Vanity washbasin; Sanitary ceramics; Size: 1300 x 470 mm; Rectangle; suitable for two 1-hole tap fittings, tap holes punched out; with 2 single-lever mixers and turn-knob operation or in conjunction with toggle valve, as well as push-open valve, please do not exceed a flow rate of max. 7.5 l/min per tap fitting.; with overflow; wall fixation; Optionally available: Outlet valve with ceramic cover. |  |  |