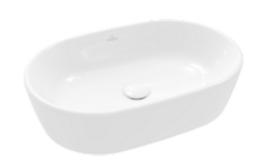

#### 1. POSITION

| Article number           | 5A2660R1                                                                                                                                 |
|--------------------------|------------------------------------------------------------------------------------------------------------------------------------------|
| Article title            | Villeroy & Boch Architectura Surface-<br>mounted washbasin, 600 x 400 x<br>155 mm, White Alpin CeramicPlus,<br>with overflow, unpolished |
| Product designation      | Surface-mounted washbasin                                                                                                                |
| Collection               | Architectura                                                                                                                             |
| PROJECTS                 | PLUS                                                                                                                                     |
| Assembly / Assembly type | Surface-mounted                                                                                                                          |
| Scope of delivery        | 1 x surface-mounted washbasin , 1 x fastening set with cut-out template                                                                  |
| Ordering information     | Optionally available: Outlet valve with ceramic cover.                                                                                   |
| Length in mm             | 400                                                                                                                                      |
| Width in mm              | 600                                                                                                                                      |
| Height in mm             | 155                                                                                                                                      |
| Interior depth           | 108                                                                                                                                      |
| Weight in kg             | 14,00                                                                                                                                    |
| express delivery         | No                                                                                                                                       |
| Suitable for             | Wall-mounted tap fittings, Tap fitting with raised base Matching Villeroy&Boch furniture                                                 |
| Material                 | Sanitary ceramics                                                                                                                        |
| Surface                  | glossy                                                                                                                                   |
| With overflow            | Yes                                                                                                                                      |
| EAN number               | 4062373806784                                                                                                                            |