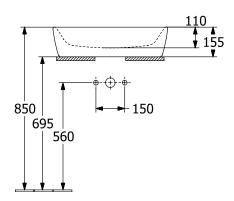

#### 1. POSITION

| Article number           | 5A2660R1                                                                                                                                 |
|--------------------------|------------------------------------------------------------------------------------------------------------------------------------------|
| Article title            | Villeroy & Boch Architectura Surface-<br>mounted washbasin, 600 x 400 x<br>155 mm, White Alpin CeramicPlus,<br>with overflow, unpolished |
| Product designation      | Surface-mounted washbasin                                                                                                                |
| Collection               | Architectura                                                                                                                             |
| PROJECTS                 | PLUS                                                                                                                                     |
| Assembly / Assembly type | Surface-mounted                                                                                                                          |
| Scope of delivery        | 1 x surface-mounted washbasin , 1 x fastening set with cut-out template                                                                  |
| Ordering information     | Optionally available: Outlet valve with ceramic cover.                                                                                   |
| Length in mm             | 400                                                                                                                                      |
| Width in mm              | 600                                                                                                                                      |
| Height in mm             | 155                                                                                                                                      |
| Interior depth           | 108                                                                                                                                      |
| Weight in kg             | 14,00                                                                                                                                    |
| express delivery         | No                                                                                                                                       |
| Suitable for             | Wall-mounted tap fittings, Tap fitting with raised base Matching Villeroy&Boch furniture                                                 |
| Material                 | Sanitary ceramics                                                                                                                        |
| Surface                  | glossy                                                                                                                                   |
| With overflow            | Yes                                                                                                                                      |
| EAN number               | 4062373806784                                                                                                                            |

# TECHNICAL DRAWINGS

### 5A2660R1