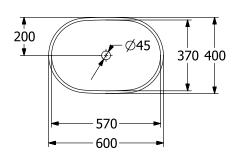

|
| Material                 | Sanitary ceramics                                                                                                                        |
| Surface                  | glossy                                                                                                                                   |
| With overflow            | Yes                                                                                                                                      |
| EAN number               | 4062373806784                                                                                                                            |

# COLOUR

#### **COLOUR DESIGNATION**



White Alpin



# TECHNICAL DRAWINGS

### 5A2660R1