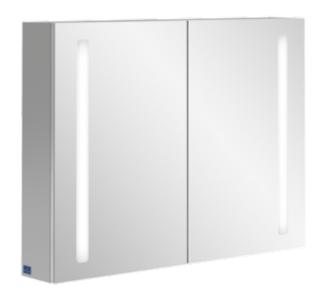

### 1. POSITION

| Model               | A421G8                                                                                                                                                                                                                                                                                                                                          |  |
|---------------------|-------------------------------------------------------------------------------------------------------------------------------------------------------------------------------------------------------------------------------------------------------------------------------------------------------------------------------------------------|--|
| Collection          | My View 14                                                                                                                                                                                                                                                                                                                                      |  |
| PROJECTS            | DESIGN                                                                                                                                                                                                                                                                                                                                          |  |
| Width               | 800 mm                                                                                                                                                                                                                                                                                                                                          |  |
| Height              | 750 mm                                                                                                                                                                                                                                                                                                                                          |  |
| Depth               | 173 mm                                                                                                                                                                                                                                                                                                                                          |  |
| Weight              | 21,32 kg                                                                                                                                                                                                                                                                                                                                        |  |
| Description         | Glass Mounted on the wall fastening set included LED lighting IP 44 Equipped with: 2x door, 2x glass shelf, 1x shelf, 1x magnifying mirror, 1x magnetic strip, sensor switch and socket 2x LED / 24,84 W 2700 K (warm white) to 6500 K (daylight white)                                                                                         |  |
| Specification texts | My View 14; Surface-mounted mirror cabinet; Glass; Size: 800 x 750 x 173 mm; Rectangle; Mounted on the wall; fastening set included; LED lighting; IP 44; Equipped with: 2x door, 2x glass shelf, 1x shelf, 1x magnifying mirror, 1x magnetic strip, sensor switch and socket; 2x LED / 24,84 W; 2700 K (warm white) to 6500 K (daylight white) |  |