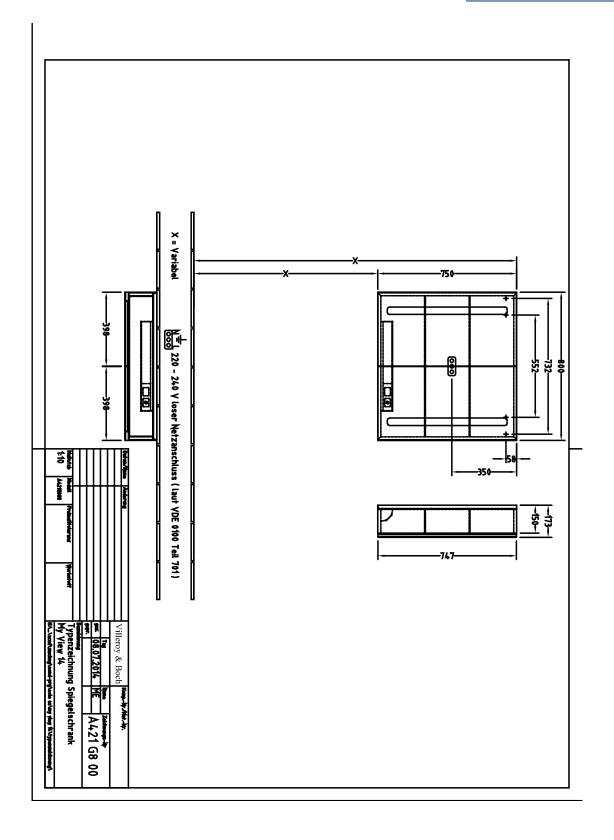

m white) to 6500 K (daylight white)                                                                                         |  |
| Specification texts | My View 14; Surface-mounted mirror cabinet; Glass; Size: 800 x 750 x 173 mm; Rectangle; Mounted on the wall; fastening set included; LED lighting; IP 44; Equipped with: 2x door, 2x glass shelf, 1x shelf, 1x magnifying mirror, 1x magnetic strip, sensor switch and socket; 2x LED / 24,84 W; 2700 K (warm white) to 6500 K (daylight white) |  |

#### COLOURS

| COLOCIU |             |                |               |
|---------|-------------|----------------|---------------|
| PREVIEW | COLOUR NAME | ARTICLE NUMBER | EAN           |
|         |             | A421G800       | 4051202305796 |

1



## TECHNICAL DRAWINGS

A421G8



# **PROJECTS**