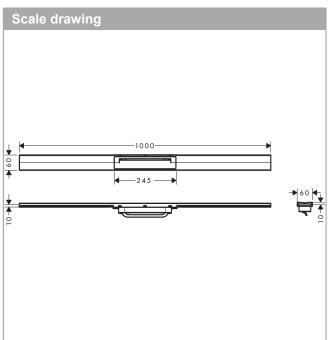

## product features

- consists of: design grate with removable cover, Dryphon
- · can be shortened on site
- · easy to clean surface
- · height adjustable by 10 mm
- · up to 60 l/min drainage capacity
- · where to use: new construction, renovation
- grate removal tool allows easy removal of the finish set
- · with integrated slope
- · type of odour seal: mechanical
- · mounting type: two-sided
- · grate material: Stainless Steel 304 (1.4301)
- · suitable for primary drainage
- · grate width: 60 mm