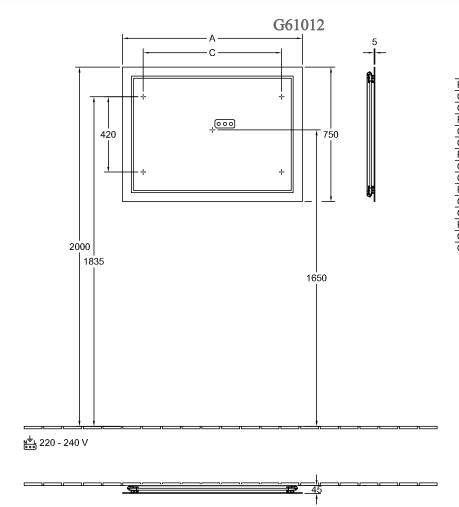

## TECHNICAL DRAWINGS

|            | Α    | С    |
|------------|------|------|
| F600 60 00 | 600  | 370  |
| G600 60 00 | 600  | 370  |
| G610 60 00 | 600  | 370  |
| F600 80 00 | 800  | 570  |
| G600 80 00 | 800  | 570  |
| G610 80 00 | 800  | 570  |
| F600 10 00 | 1000 | 770  |
| G600 10 00 | 1000 | 770  |
| G610 10 00 | 1000 | 770  |
| F600 12 00 | 1200 | 970  |
| G600 12 00 | 1200 | 970  |
| G610 12 00 | 1200 | 970  |
| F600 16 00 | 1600 | 1370 |
| G600 16 00 | 1600 | 1370 |
| G610 16 00 | 1600 | 1370 |

#### 1. POSITION

| Model       | G61012                                                                                                                                                                                                                                                                                                                                                                                                                                                                                                                                    |  |
|-------------|-------------------------------------------------------------------------------------------------------------------------------------------------------------------------------------------------------------------------------------------------------------------------------------------------------------------------------------------------------------------------------------------------------------------------------------------------------------------------------------------------------------------------------------------|--|
| Collection  | Finion                                                                                                                                                                                                                                                                                                                                                                                                                                                                                                                                    |  |
| PROJECTS    | PREMIUM                                                                                                                                                                                                                                                                                                                                                                                                                                                                                                                                   |  |
| Width       | 1200 mm                                                                                                                                                                                                                                                                                                                                                                                                                                                                                                                                   |  |
| Height      | 750 mm                                                                                                                                                                                                                                                                                                                                                                                                                                                                                                                                    |  |
| Depth       | 45 mm                                                                                                                                                                                                                                                                                                                                                                                                                                                                                                                                     |  |
| Weight      | 16 kg                                                                                                                                                                                                                                                                                                                                                                                                                                                                                                                                     |  |
| Description | mirror glass fastening set included LED lighting IP 44 Equipped with: Sound system with Bluetooth® wireless transmission, with wall lighting, mirror heating The G999 02 00 remote is required to control the lighting and mirror heating features. It is not included in the scope of delivery. Only one control unit is required per bathroom. The wireless transmitter G999 03 00 is required to switch the mirror heating on and off automatically.  1x LED / 27 W, 1x LED / 53,9 W 2700 K (neutral white) to 6480 K (daylight white) |  |