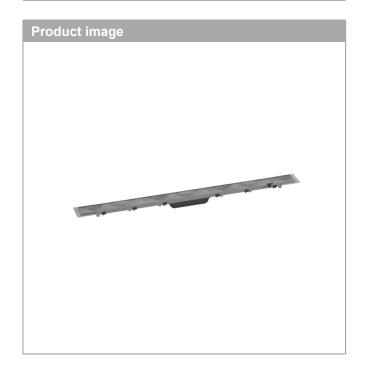

## Finish set shower drain 900 cut on size and tileable

Surfaces: n.a. Article Number: 56032000

## product features

- · consists of: tileable grate, integrated grate removal tool, Dryphon
- · frameless design
- · can be shortened on site
- · height adjustable grate
- · up to 60 l/min drainage capacity
- · where to use: new construction, renovation
- · tile thickness: up to 40 mm
- · suitable for every type of tile and tile thickness
- · easy to clean
- · grate removal tool allows easy removal of the finish set
- · type of odour seal: mechanical
- · mounting type: free in the floor, two-sided
- · 50 mm excess length on both sides
- · can be shortened to a minimum of 900 mm
- · grate material: Stainless Steel 304 (1.4301)
- · suitable for primary drainage
- · grate width: 58 mm