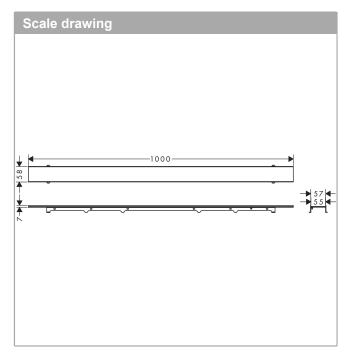

## Finish set shower drain 900 cut on size and tileable

Surfaces: n.a. Article Number: 56032000

## product features

- · consists of: tileable grate, integrated grate removal tool, Dryphon
- · frameless design
- · can be shortened on site
- · height adjustable grate
- · up to 60 l/min drainage capacity
- · where to use: new construction, renovation
- · tile thickness: up to 40 mm
- · suitable for every type of tile and tile thickness
- · easy to clean
- · grate removal tool allows easy removal of the finish set
- · type of odour seal: mechanical
- · mounting type: free in the floor, two-sided
- · 50 mm excess length on both sides
- · can be shortened to a minimum of 900 mm
- · grate material: Stainless Steel 304 (1.4301)
- · suitable for primary drainage
- · grate width: 58 mm