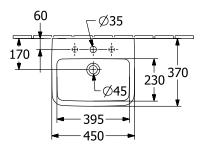

|
| Material                            | Sanitary ceramics                                                                                                           |
| Surface                             | glossy                                                                                                                      |
| With overflow                       | No                                                                                                                          |
| EAN number                          | 4062373764671                                                                                                               |

## COLOUR

#### COLOUR DESIGNATION



White Alpin



# PROJECTS

## TECHNICAL DRAWINGS

43444L01