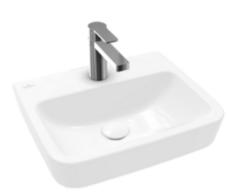

#### 1. POSITION

| Article number                      | 43444L01                                                                                                                    |
|-------------------------------------|-----------------------------------------------------------------------------------------------------------------------------|
| Article title                       | Villeroy & Boch O.novo<br>Handwashbasin, 450 x 370 x 160<br>mm, White Alpin, without overflow,<br>Ground underside and rear |
| Product designation                 | Handwashbasin                                                                                                               |
| Collection                          | O.novo                                                                                                                      |
| PROJECTS                            | START                                                                                                                       |
| Assembly / Assembly type            | wall-mounted                                                                                                                |
| Scope of delivery                   | 1 x washbasin , 1 x cut-out template<br>1 x installation instructions                                                       |
| Length in mm                        | 370                                                                                                                         |
| Width in mm                         | 450                                                                                                                         |
| Height in mm                        | 160                                                                                                                         |
| Interior depth                      | 110                                                                                                                         |
| Weight in kg                        | 12,00                                                                                                                       |
| Number of tap holes punched through | 1                                                                                                                           |
| Number of tap holes pre-drilled     | 2                                                                                                                           |
| Position of drill hole              | central tap hole punched out                                                                                                |
| express delivery                    | No                                                                                                                          |
| Suitable for                        | 3-hole mixer                                                                                                                |
| Material                            | Sanitary ceramics                                                                                                           |
| Surface                             | glossy                                                                                                                      |
| With overflow                       | No                                                                                                                          |
| EAN number                          | 4062373764671                                                                                                               |