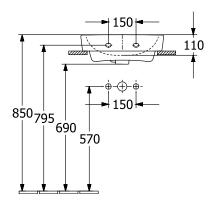

|
| Material                            | Sanitary ceramics                                                                                                           |
| Surface                             | glossy                                                                                                                      |
| With overflow                       | No                                                                                                                          |
| EAN number                          | 4062373764671                                                                                                               |

## COLOUR

#### COLOUR DESIGNATION



White Alpin



# PROJECTS

## TECHNICAL DRAWINGS

43444L01