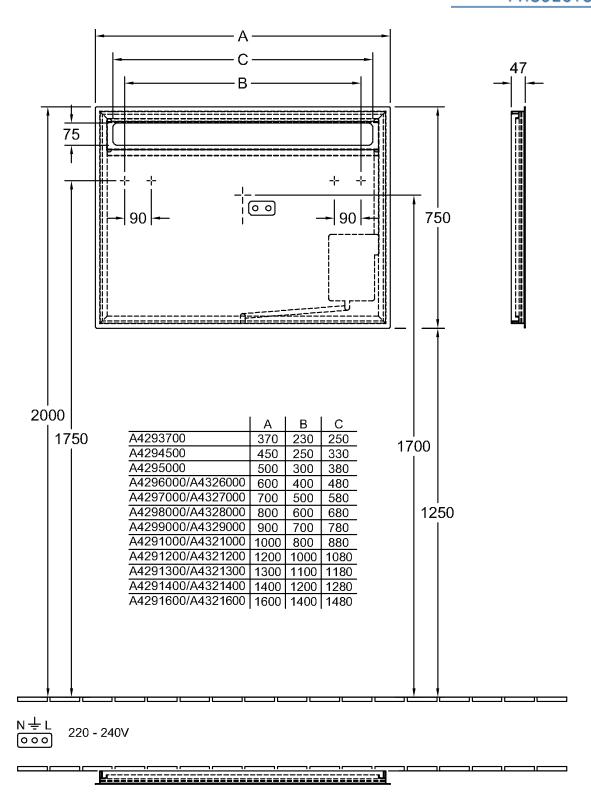

# TECHNICAL DRAWINGS

A42913

### 1. POSITION

| Model               | A42913                                                                                                                                                                                       |
|---------------------|----------------------------------------------------------------------------------------------------------------------------------------------------------------------------------------------|
| Collection          | More to See 14                                                                                                                                                                               |
| PROJECTS            | DESIGN                                                                                                                                                                                       |
| Width               | 1300 mm                                                                                                                                                                                      |
| Height              | 750 mm                                                                                                                                                                                       |
| Depth               | 47 mm                                                                                                                                                                                        |
| Weight              | 20 kg                                                                                                                                                                                        |
| Description         | Glass fastening set included LED lighting IP 44 1x LED / 18,6 W 2700 K (warm white) to 6500 K (daylight white)                                                                               |
| Specification texts | More to See 14; Mirror; Glass; Size:<br>1300 x 750 x 47 mm; Rectangle;<br>fastening set included; LED lighting; IP<br>44; 1x LED / 18,6 W; 2700 K (warm<br>white) to 6500 K (daylight white) |