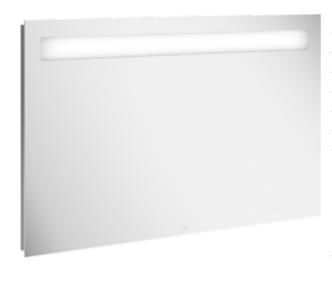

### 1. POSITION

| Model               | A42913                                                                                                                                                                                       |
|---------------------|----------------------------------------------------------------------------------------------------------------------------------------------------------------------------------------------|
| Collection          | More to See 14                                                                                                                                                                               |
| PROJECTS            | DESIGN                                                                                                                                                                                       |
| Width               | 1300 mm                                                                                                                                                                                      |
| Height              | 750 mm                                                                                                                                                                                       |
| Depth               | 47 mm                                                                                                                                                                                        |
| Weight              | 20 kg                                                                                                                                                                                        |
| Description         | Glass fastening set included LED lighting IP 44 1x LED / 18,6 W 2700 K (warm white) to 6500 K (daylight white)                                                                               |
| Specification texts | More to See 14; Mirror; Glass; Size:<br>1300 x 750 x 47 mm; Rectangle;<br>fastening set included; LED lighting; IP<br>44; 1x LED / 18,6 W; 2700 K (warm<br>white) to 6500 K (daylight white) |