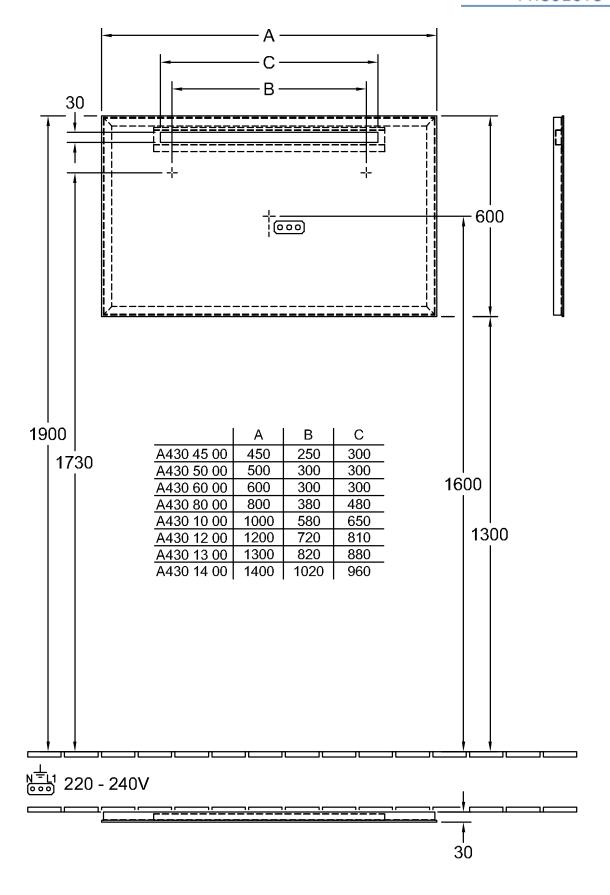

|
| Weight              | 3,74 kg                                                                                                                                                |
| Description         | Glass fastening set included LED lighting IP 44 1x LED / 6 W 5700 K (daylight white)                                                                   |
| Specification texts | More to See One; Mirror; Glass; Size: 500 x 600 x 30 mm; Rectangle; fastening set included; LED lighting; IP 44; 1x LED / 6 W; 5700 K (daylight white) |

## COLOURS

| PREVIEW | COLOUR NAME | ARTICLE NUMBER | EAN           |  |
|---------|-------------|----------------|---------------|--|
|         |             | A430A700       | 4062373785959 |  |

1



# TECHNICAL DRAWINGS

A430A7



# **PROJECTS**