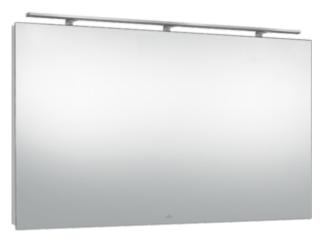

### 1. POSITION

| Model               | A40416                                                                                                                                                                            |
|---------------------|-----------------------------------------------------------------------------------------------------------------------------------------------------------------------------------|
| Collection          | More to See                                                                                                                                                                       |
| PROJECTS            | DESIGN                                                                                                                                                                            |
| Width               | 1600 mm                                                                                                                                                                           |
| Height              | 750 mm                                                                                                                                                                            |
| Depth               | 126 mm                                                                                                                                                                            |
| Weight              | 27,5 kg                                                                                                                                                                           |
| Description         | Glass fastening set included LED lighting IP 44 Equipped with: 1x lamp 1x LED / 12 W 5700 K (daylight white)                                                                      |
| Specification texts | More to See; Mirror; Glass; Size: 1600 x 750 x 126/130 mm; Rectangle; fastening set included; LED lighting; IP 44; Equipped with: 1x lamp; 1x LED / 12 W; 5700 K (daylight white) |