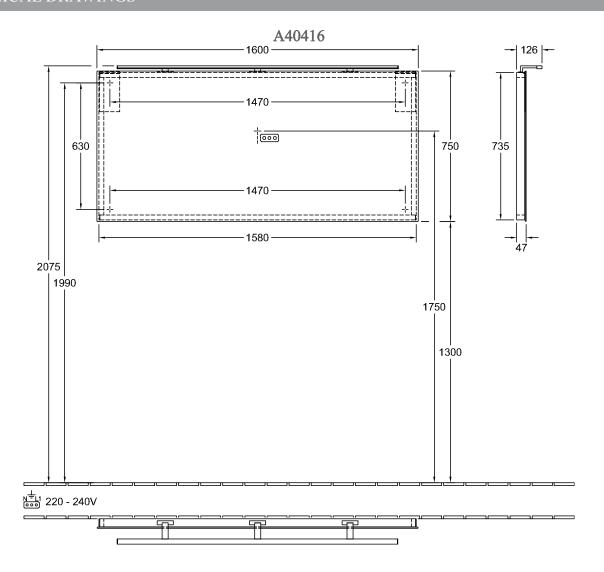

# TECHNICAL DRAWINGS

### 1. POSITION

| Model               | A40416                                                                                                                                                                            |
|---------------------|-----------------------------------------------------------------------------------------------------------------------------------------------------------------------------------|
| Collection          | More to See                                                                                                                                                                       |
| PROJECTS            | DESIGN                                                                                                                                                                            |
| Width               | 1600 mm                                                                                                                                                                           |
| Height              | 750 mm                                                                                                                                                                            |
| Depth               | 126 mm                                                                                                                                                                            |
| Weight              | 27,5 kg                                                                                                                                                                           |
| Description         | Glass fastening set included LED lighting IP 44 Equipped with: 1x lamp 1x LED / 12 W 5700 K (daylight white)                                                                      |
| Specification texts | More to See; Mirror; Glass; Size: 1600 x 750 x 126/130 mm; Rectangle; fastening set included; LED lighting; IP 44; Equipped with: 1x lamp; 1x LED / 12 W; 5700 K (daylight white) |