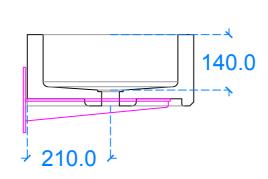

#### Plan View

# Sienna C3





Front View

Side View

Side section View







### **Underside View**



## Section A-A



#### General notes

Kast work to tolerances of +/-5mm, Joints 3-5mm, vertical deflection 3mm per linear meter. It is the responsibility of the recipient (client) to check all dimensions are correct and confirm this prior to manufacture. Kast will manufacture only from these drawings on receipt of client confirmation and takes no responsibility for incorrect dimensions and measurements not reported. This drawing is to be viewed in conjunction with all other contract documentation specifications, and all consultants drawings. All dimensions should be checked and any discrepancies notified to Kast prior to proceeding with works. Any discrepancies found between this drawing and other documents should be referred immediately to Kast. The author take