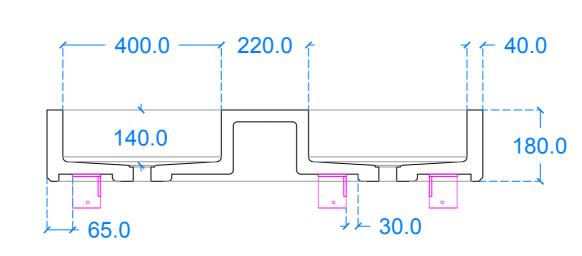

#### Plan View

# Sienna C3





Front View

Side View

Side section View







### **Underside View**



## Section A-A



#### General notes

Kast work to tolerances of +/-5mm, Joints 3-5mm, vertical deflection 3mm per linear meter. It is the responsibility of the recipient (client) to check all dimensions are correct and confirm this prior to manufacture. Kast will manufacture only from these drawings on receipt of client confirmation and takes no responsibility for incorrect dimensions and measurements not reported. This drawing is to be viewed in conjunction with all other contract documentation specifications, and all consultants drawings. All dimensions should be checked and any discrepancies notified to Kast prior to proceeding with works. Any discrepancies found between this drawing and other documents should be referred immediately to Kast. The author takes no responsibility for any dimensions obtai