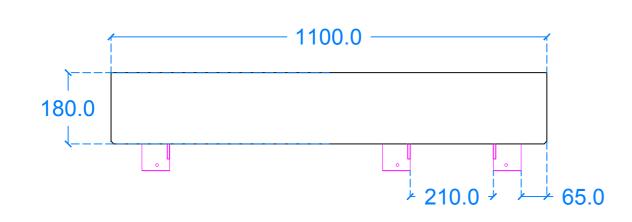

# Sienna C3

Front View

Side View

Side section View

Basin Description L1100 x W420 x H180 mm 40mm walls

| Weight Sc<br>139kg N// | , |
|------------------------|---|

Basin Code S.C3

Unless otherwise stated, dimensions are in mm

Kast Concrete Basins Ltd

2 - 4 Meden Court