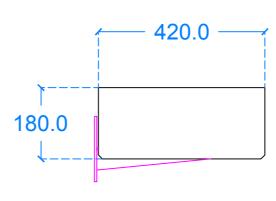

#### Plan View

# Sienna C3





Front View

Side View

Side section View







### **Underside View**



## Section A-A



#### General notes

Kast work to tolerances of +/-5mm, Joints 3-5mm, vertical deflection 3mm per linear meter. It is the responsibility of the recipient (client) to check all dimensions are correct and confirm this prior to manufacture. Kast will manufacture only from these drawings on receipt of client confirmation and takes no responsibility for incorrect dimensions and measurements not reported. This drawing is to be viewed in conjunction with all other contract documentation specifications, and all consultants drawings. All dimensions should be checked and any discrepancies notified to Kast prior to proceeding with works. Any discrepancies found between this drawing and other documents should be referred immediately to Kast. The author ta