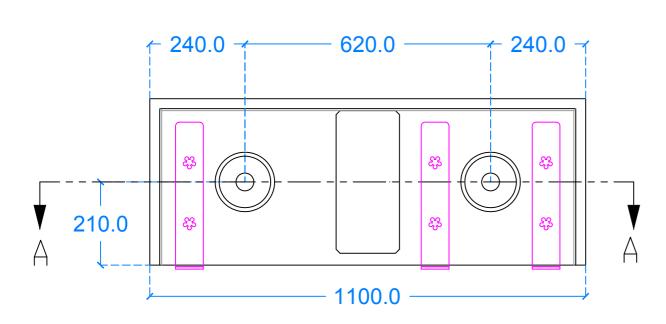

#### Plan View

Basin Description L1100 x W420 x H180 mm 40mm walls

| Weight Sc<br>139kg N// | , |
|------------------------|---|

Basin Code S.C3

Unless otherwise stated, dimensions are in mm

Kast Concrete Basins Ltd

2 - 4 Meden Court