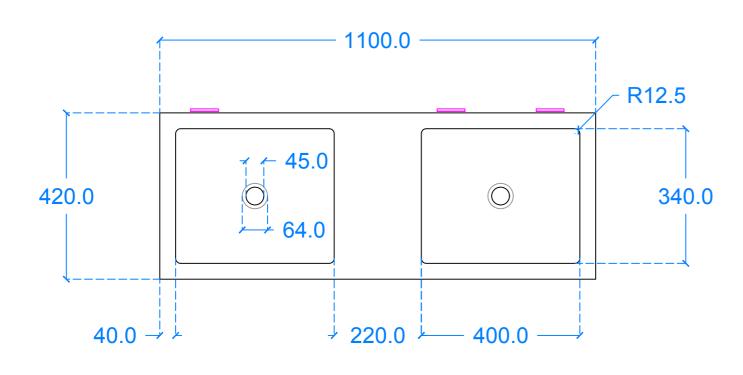

#### Plan View

Basin Description L1100 x W420 x H180 mm 40mm walls

| Weight Sc<br>139kg N// | , |
|------------------------|---|

Basin Code S.C3

Unless otherwise stated, dimensions are in mm

Kast Concrete Basins Ltd

2 - 4 Meden Court