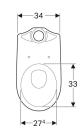

## To order additionally

• Cistern • WC seat

| Art. no.     | Colour / surface | В       | Н     | Т       |
|--------------|------------------|---------|-------|---------|
| 500.151.01.7 | white            | 35.6 cm | 40 cm | 66.5 cm |