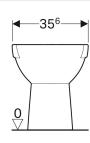

## To order additionally

• Cistern • WC seat

| Art. no.     | Colour / surface | В       | Н     | Т       |
|--------------|------------------|---------|-------|---------|
| 500.151.01.7 | white            | 35.6 cm | 40 cm | 66.5 cm |