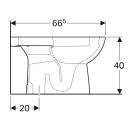

## To order additionally

• Cistern • WC seat

| Art. no.     | Colour / surface | В       | Н     | Т       |
|--------------|------------------|---------|-------|---------|
| 500.151.01.7 | white            | 35.6 cm | 40 cm | 66.5 cm |