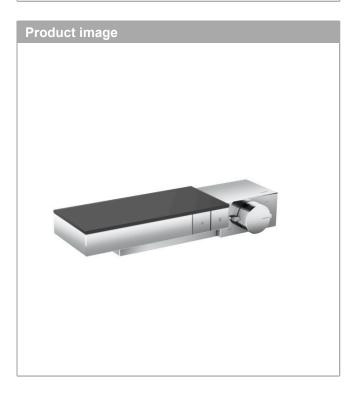

#### AXOR Edge Thermostat for exposed/ concealed installation for 2 functions Surfaces: Chrome Article Number: 46240000

#### product features

- · 2 functions
- · simultaneous use of several outlets
- · Select push-button on/off control for 2 outlets
- · maximum flow rate at 3 bar: 24.4 l/min
- · min. operating pressure: 1 bar
- · max. operating pressure: 10 bar
- safety lock at 40° C
- · shelf made of safety glass
- · shelf finish: frosted grey glass
- · connection type: basic set
- · Button: Thermostat is delivered with buttons hand shower and Rain large
- scope of supply: Thermostat, connecting thread, mounting material, mounting plate, assembly instruction
- · not included: basic set