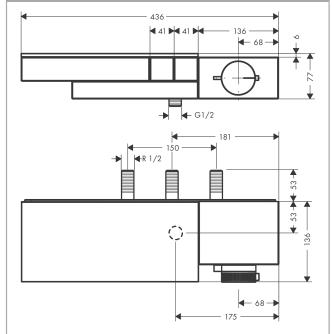

# AXOR

5

#### AXOR Edge Thermostat for exposed/ concealed installation for 2 functions Surfaces: Chrome Article Number: 46240000

## Description

#### product features

- · 2 functions
- · simultaneous use of several outlets
- · Select push-button on/off control for 2 outlets
- · maximum flow rate at 3 bar: 24.4 l/min
- · min. operating pressure: 1 bar
- · max. operating pressure: 10 bar
- safety lock at 40° C
- · shelf made of safety glass
- · shelf finish: frosted grey glass
- · connection type: basic set
- · Button: Thermostat is delivered with buttons hand shower and Rain large
- scope of supply: Thermostat, connecting thread, mounting material, mounting plate, assembly instruction
- · not included: basic set





## Scale drawing