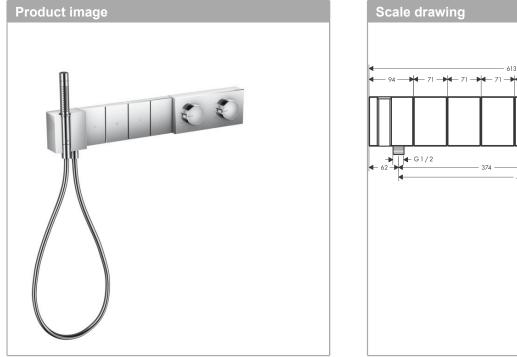

### AXOR Edge

 Thermostatic module Select 610/100 for concealed installation for 4 functions - diamond cut

 Surfaces: Chrome
 Article Number: 46721000

#### product features

- · consists of: Thermostatic module, shower holder, baton hand shower, shower hose
- depending on volume flow and installation situation approx. 50% flow rate reduction and integrated shut off function
- · 4 functions
- · simultaneous use of several outlets
- · Select push-button on/off control for 4 outlets
- · maximum flow rate at 3 bar: 38.7 l/min
- · flow rate at 3 bar: 38.7 l/min
- · flow rate hand shower connection at 3 bar: 14 l/min
- · min. operating pressure: 1 bar
- · max. operating pressure: 10 bar
- safety lock at 40° C
- hose nut: for shower hoses with cylindrical nut on both sides
- · connection type: basic set
- Button: Thermostat is delivered with buttons hand shower, Waterfall, Rain large, Mono
- scope of supply: thermostatic module, mixing unit, mounting material, assembly instruction
- not included: basic set

## AXOR Edge Thermostatic module Select 610/100 for concealed installation for 4 functions - diamond cut Surfaces: Chrome Article Number: 46721000