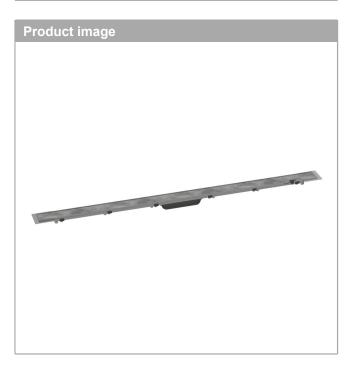

## RainDrain Rock Finish set shower drain 1200 cut on size and tileable Surfaces: n.a. Article Number: 56034000

## product features

- consists of: tileable grate, integrated grate removal tool, Dryphon
- · frameless design
- · can be shortened on site
- · height adjustable grate
- · up to 60 l/min drainage capacity
- · where to use: new construction, renovation
- · tile thickness: up to 40 mm
- · suitable for every type of tile and tile thickness
- easy to clean
- grate removal tool allows easy removal of the finish set
- · type of odour seal: mechanical
- · mounting type: free in the floor, two-sided
- · 50 mm excess length on both sides
- · can be shortened to a minimum of 1200 mm
- · grate material: Stainless Steel 304 (1.4301)
- · suitable for primary drainage
- grate width: 58 mm