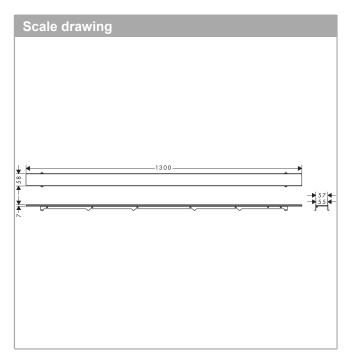

## product features

- consists of: tileable grate, integrated grate removal tool, Dryphon
- · frameless design
- · can be shortened on site
- · height adjustable grate
- · up to 60 l/min drainage capacity
- · where to use: new construction, renovation
- · tile thickness: up to 40 mm
- · suitable for every type of tile and tile thickness
- easy to clean
- grate removal tool allows easy removal of the finish set
- · type of odour seal: mechanical
- · mounting type: free in the floor, two-sided
- · 50 mm excess length on both sides
- · can be shortened to a minimum of 1200 mm
- · grate material: Stainless Steel 304 (1.4301)
- · suitable for primary drainage
- grate width: 58 mm