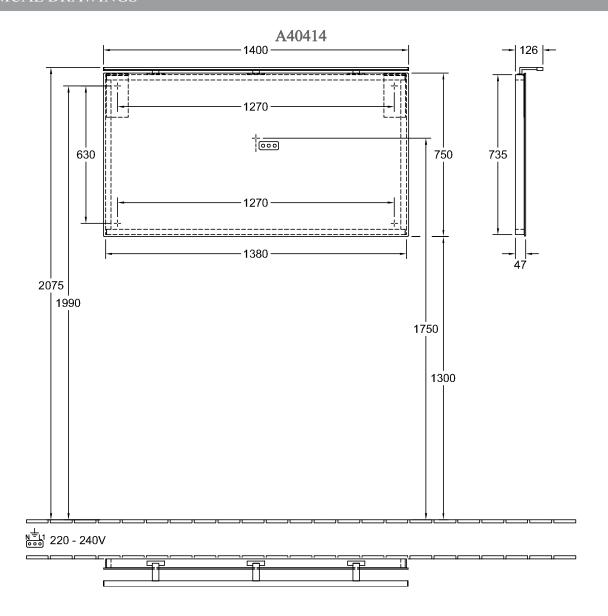

# TECHNICAL DRAWINGS

### 1. POSITION

| Model               | A40414                                                                                                                                                                            |
|---------------------|-----------------------------------------------------------------------------------------------------------------------------------------------------------------------------------|
| Collection          | More to See                                                                                                                                                                       |
| PROJECTS            | DESIGN                                                                                                                                                                            |
| Width               | 1400 mm                                                                                                                                                                           |
| Height              | 750 mm                                                                                                                                                                            |
| Depth               | 126 mm                                                                                                                                                                            |
| Weight              | 27,5 kg                                                                                                                                                                           |
| Description         | Glass fastening set included LED lighting IP 44 Equipped with: 1x lamp 1x LED / 12 W 5700 K (daylight white)                                                                      |
| Specification texts | More to See; Mirror; Glass; Size: 1400 x 750 x 126/130 mm; Rectangle; fastening set included; LED lighting; IP 44; Equipped with: 1x lamp; 1x LED / 12 W; 5700 K (daylight white) |