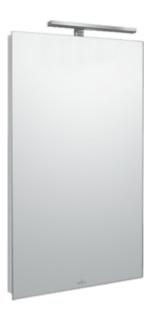

#### 1 . POSITION

| Model               | A40470                                                                                                                                                                                      |
|---------------------|---------------------------------------------------------------------------------------------------------------------------------------------------------------------------------------------|
| Collection          | More to See                                                                                                                                                                                 |
| PROJECTS            | DESIGN                                                                                                                                                                                      |
| Width               | 700 mm                                                                                                                                                                                      |
| Height              | 750 mm                                                                                                                                                                                      |
| Depth               | 126 mm                                                                                                                                                                                      |
| Weight              | 13,65 kg                                                                                                                                                                                    |
| Description         | Glass<br>fastening set included<br>LED lighting<br>IP 44<br>Equipped with: 1x lamp<br>1x LED / 6 W<br>5700 K (daylight white)                                                               |
| Specification texts | More to See; Mirror; Glass; Size: 700 x<br>750 x 126/130 mm; Rectangle; fastening<br>set included; LED lighting; IP 44;<br>Equipped with: 1x lamp; 1x LED / 6 W;<br>5700 K (daylight white) |