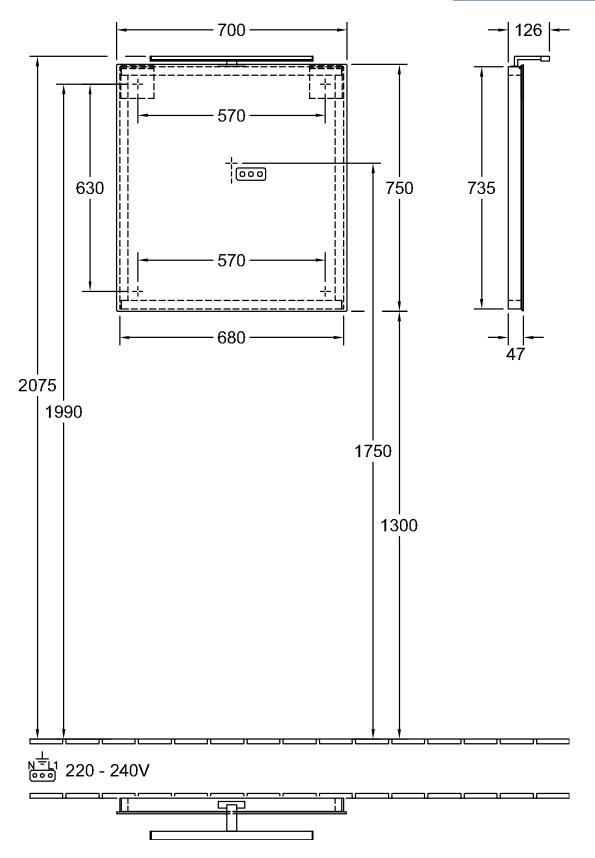

|
| Weight              | 13,65 kg                                                                                                                                                                                    |
| Description         | Glass<br>fastening set included<br>LED lighting<br>IP 44<br>Equipped with: 1x lamp<br>1x LED / 6 W<br>5700 K (daylight white)                                                               |
| Specification texts | More to See; Mirror; Glass; Size: 700 x<br>750 x 126/130 mm; Rectangle; fastening<br>set included; LED lighting; IP 44;<br>Equipped with: 1x lamp; 1x LED / 6 W;<br>5700 K (daylight white) |

# COLOURS COLOUR NAME ARTICLE NUMBER EAN Image: Image:



## TECHNICAL DRAWINGS

A40470



# PROJECTS