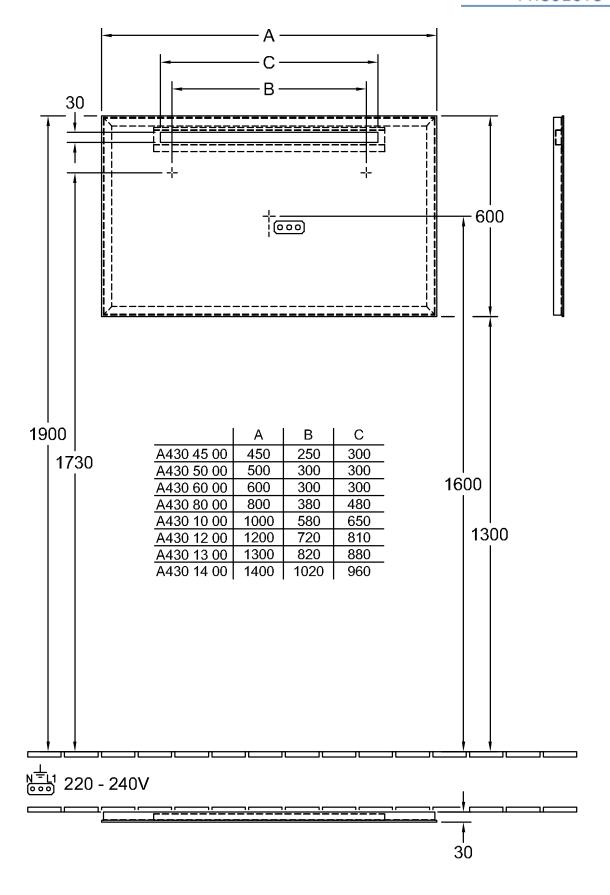

|  |
| Weight              | 4,38 kg                                                                                                                                             |  |
| Description         | Glass fastening set included LED lighting IP 44 1x LED / 6 W 5700 K (daylight white)                                                                |  |
| Specification texts | More to See One; Mirror; Glass; Size: 600 x 600 x 30 mm; Square; fastening set included; LED lighting; IP 44; 1x LED / 6 W; 5700 K (daylight white) |  |

## COLOURS

| PREVIEW | COLOUR NAME | ARTICLE NUMBER | EAN           |
|---------|-------------|----------------|---------------|
|         |             | A430A600       | 4062373785942 |



## TECHNICAL DRAWINGS

A430A6



# **PROJECTS**