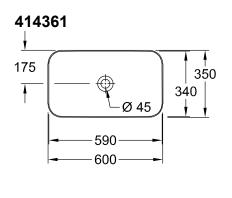

### 1. POSITION

| Model                         | 414361                                                                                                                                                                                                                                                                                       |  |
|-------------------------------|----------------------------------------------------------------------------------------------------------------------------------------------------------------------------------------------------------------------------------------------------------------------------------------------|--|
| Collection                    | Finion                                                                                                                                                                                                                                                                                       |  |
| PROJECTS                      | PREMIUM                                                                                                                                                                                                                                                                                      |  |
| Width                         | 600 mm                                                                                                                                                                                                                                                                                       |  |
| Depth                         | 350 mm                                                                                                                                                                                                                                                                                       |  |
| Weight                        | 12,4 kg                                                                                                                                                                                                                                                                                      |  |
| description                   | TitanCeram CeramicPlus incl. unclosable valve with ceramic valve cover, fastening set included, incl. installation instructions                                                                                                                                                              |  |
| Tap fitting / Tap hole remark | for wall-mounted washbasin mixers or tall pillar tap fittings, without tap hole area                                                                                                                                                                                                         |  |
| Overflow remark               | without overflow                                                                                                                                                                                                                                                                             |  |
| material                      | TitanCeram                                                                                                                                                                                                                                                                                   |  |
| Specification texts           | Finion; Surface-mounted washbasin; TitanCeram; Size: 600 x 350 mm; Angular; for wall-mounted washbasin mixers or tall pillar tap fittings, without tap hole area; without overflow; incl. unclosable valve with ceramic valve cover, fastening set included, incl. installation instructions |  |

# TECHNICAL DRAWINGS