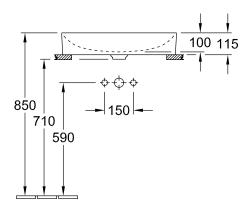

|  |
| Specification texts           | Finion; Surface-mounted washbasin; TitanCeram; Size: 600 x 350 mm; Angular; for wall-mounted washbasin mixers or tall pillar tap fittings, without tap hole area; without overflow; incl. unclosable valve with ceramic valve cover, fastening set included, incl. installation instructions |  |

# COLOURS

| White Alpin CeramicPlus | 414361R1 | 4051202523015 |
|-------------------------|----------|---------------|
| Star White CeramicPlus  | 414361R2 | 4051202523039 |
| Stone White CeramicPlus | 414361RW | 4051202840891 |



# TECHNICAL DRAWINGS