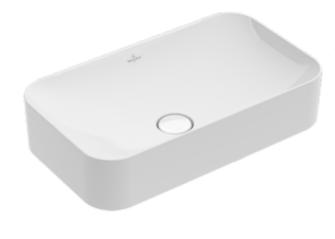

### 1. POSITION

| Model                         | 414361                                                                                                                                                                                                                                                                                       |  |
|-------------------------------|----------------------------------------------------------------------------------------------------------------------------------------------------------------------------------------------------------------------------------------------------------------------------------------------|--|
| Collection                    | Finion                                                                                                                                                                                                                                                                                       |  |
| PROJECTS                      | PREMIUM                                                                                                                                                                                                                                                                                      |  |
| Width                         | 600 mm                                                                                                                                                                                                                                                                                       |  |
| Depth                         | 350 mm                                                                                                                                                                                                                                                                                       |  |
| Weight                        | 12,4 kg                                                                                                                                                                                                                                                                                      |  |
| description                   | TitanCeram CeramicPlus incl. unclosable valve with ceramic valve cover, fastening set included, incl. installation instructions                                                                                                                                                              |  |
| Tap fitting / Tap hole remark | for wall-mounted washbasin mixers or tall pillar tap fittings, without tap hole area                                                                                                                                                                                                         |  |
| Overflow remark               | without overflow                                                                                                                                                                                                                                                                             |  |
| material                      | TitanCeram                                                                                                                                                                                                                                                                                   |  |
| Specification texts           | Finion; Surface-mounted washbasin; TitanCeram; Size: 600 x 350 mm; Angular; for wall-mounted washbasin mixers or tall pillar tap fittings, without tap hole area; without overflow; incl. unclosable valve with ceramic valve cover, fastening set included, incl. installation instructions |  |