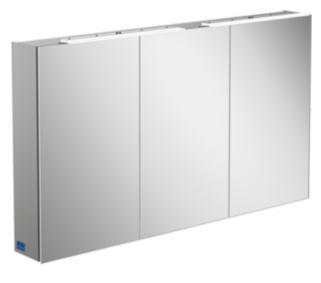

### 1. POSITION

| Model               | A441G3                                                                                                                                                                                                                                                                                   |  |
|---------------------|------------------------------------------------------------------------------------------------------------------------------------------------------------------------------------------------------------------------------------------------------------------------------------------|--|
| Collection          | My View One                                                                                                                                                                                                                                                                              |  |
| PROJECTS            | PLUS                                                                                                                                                                                                                                                                                     |  |
| Width               | 1307 mm                                                                                                                                                                                                                                                                                  |  |
| Height              | 810 mm                                                                                                                                                                                                                                                                                   |  |
| Depth               | 224 mm                                                                                                                                                                                                                                                                                   |  |
| Weight              | 32,936 kg                                                                                                                                                                                                                                                                                |  |
| Description         | Glass Mounted on the wall fastening set included LED lighting IP 44 Equipped with: 2x surface-mounted light, 3x door, 4x glass shelf, 1x magnifying mirror, 1x magnetic strip, switch and socket                                                                                         |  |
| Specification texts | My View One; Surface-mounted mirror cabinet; Glass; Size: 1307 x 810 x 224 mm; Rectangle; Mounted on the wall; fastening set included; LED lighting; IP 44; Equipped with: 2x surface-mounted light, 3x door, 4x glass shelf, 1x magnifying mirror, 1x magnetic strip, switch and socket |  |