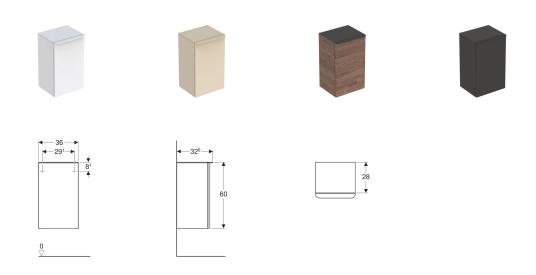

## Characteristics

- Wall-hung
- · Can be connected with washbasin cabinet
- With one door
- Opening via handle
- Door with soft closing
- With one movable shelf
- Moisture-resistant

Technical data

• Cover plate made of glass

## Scope of delivery

• Fastening material

| Art. no.     | Surface / colour                   | В     | н     | т       |     |
|--------------|------------------------------------|-------|-------|---------|-----|
| 500.359.00.1 | high-gloss coated / white          | 36 cm | 60 cm | 32.6 cm | NEW |
| 500.359.JK.1 | matt coated / lava                 | 36 cm | 60 cm | 32.6 cm | NEW |
| 500.359.JL.1 | high-gloss coated / sand grey      | 36 cm | 60 cm | 32.6 cm | NEW |
| 500.359.JR.1 | wooden-textured melamine / hickory | 36 cm | 60 cm | 32.6 cm | NEW |
| 500.360.00.1 | high-gloss coated / white          | 36 cm | 60 cm | 32.6 cm | NEW |
| 500.360.JK.1 | matt coated / lava                 | 36 cm | 60 cm | 32.6 cm | NEW |
| 500.360.JL.1 | high-gloss coated / sand grey      | 36 cm | 60 cm | 32.6 cm | NEW |
| 500.360.JR.1 | wooden-textured melamine / hickory | 36 cm | 60 cm | 32.6 cm | NEW |