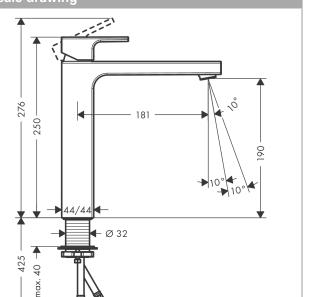

Scale drawing °, 276 181 250 8 44/4 Ø 32

**G** 3/8

| 0,60        | - <del>II - I - I - I - I - I</del>   | 6,0   |
|-------------|---------------------------------------|-------|
| 0,55        | +                                     | 5,5   |
| 0,50        | +                                     | 5,0   |
| 0,45        | + $+$ $+$ $+$ $+$ $+$ $+$ $+$ $+$ $+$ | 4,5   |
| 0,40        | +                                     | 4,0   |
| 0.35        | +                                     | 3,5   |
| BM 0,30 -   |                                       | 3,0 8 |
| 0,25        | +                                     | 2,5   |
| 0,20        | +/;+ + + + + + + + +                  | 2,0   |
| 0,15        |                                       | 1,5   |
| 0,10        |                                       | 1,0   |
| 0,05        | 4                                     | 0,5   |
| 0,00        |                                       | 0,0   |
|             | 3 6 9 12 15 18 21 24 27 30            | D     |
| Q = I/sec 0 | 0,1 0,2 0,3 0,4 0,                    | 5     |
|             |                                       |       |
|             |                                       |       |
|             |                                       |       |
|             |                                       |       |
|             |                                       |       |