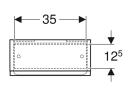

## Scope of delivery

- High-level cabinet
- 2 glass shelves

Fastening material

| Art. no.     | Colour / surface                | В     | Н     | Т       |
|--------------|---------------------------------|-------|-------|---------|
| 501.920.01.1 | white / high-gloss coated       | 39 cm | 70 cm | 17.3 cm |
| 501.920.JK.1 | lava / matt coated              | 39 cm | 70 cm | 17.3 cm |
| 501.920.00.1 | light hickory / foil structured | 39 cm | 70 cm | 17.3 cm |
| 501.920.JR.1 | hickory / foil structured       | 39 cm | 70 cm | 17.3 cm |