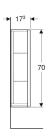

## Scope of delivery

- High-level cabinet
- 2 glass shelves

Fastening material

| Art. no.     | Colour / surface                | В     | Н     | Т       |
|--------------|---------------------------------|-------|-------|---------|
| 501.920.01.1 | white / high-gloss coated       | 39 cm | 70 cm | 17.3 cm |
| 501.920.JK.1 | lava / matt coated              | 39 cm | 70 cm | 17.3 cm |
| 501.920.00.1 | light hickory / foil structured | 39 cm | 70 cm | 17.3 cm |
| 501.920.JR.1 | hickory / foil structured       | 39 cm | 70 cm | 17.3 cm |