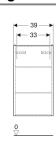

## Scope of delivery

- High-level cabinet
- 2 glass shelves

Fastening material

| Art. no.     | Colour / surface                | В     | Н     | Т       |
|--------------|---------------------------------|-------|-------|---------|
| 501.920.01.1 | white / high-gloss coated       | 39 cm | 70 cm | 17.3 cm |
| 501.920.JK.1 | lava / matt coated              | 39 cm | 70 cm | 17.3 cm |
| 501.920.00.1 | light hickory / foil structured | 39 cm | 70 cm | 17.3 cm |
| 501.920.JR.1 | hickory / foil structured       | 39 cm | 70 cm | 17.3 cm |