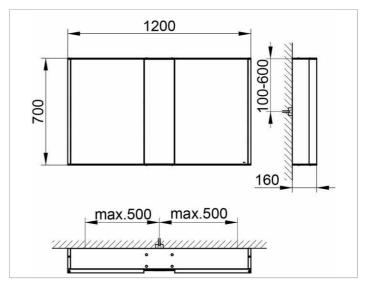

# **PRODUCT DATA SHEET**

## **Royal Match** 12804171331 Mirror cabinet

### PRODUCT



DRAWING



KEUCC

## **PRODUCT ATTRIBUTES**

wall mounted,

1 fixed mirror unit (centric)

2 hinged double sided crystal mirror doors, body in aluminium silver anodized,

rear panel in back-lacquered white glass

Operation:

control panel with capacitive touch sensor, optional to be operated via the light switch Illumination:

LED 2 x 12,5 watt (lifespan > 30.000 hours), light colour 3000 kelvin (warm white), infinitely dimmable, lamps non-exchangeable EEK: A++, A+, A , 25 kWh/1000h

## EQUIPMENT

- 1 shaver socket (internal)

- 2 x 3 adjustable glass shelves

- interior lighting

SURFACE

silver anodized

#### DIMENSION

1200 x 700 x 160 mm