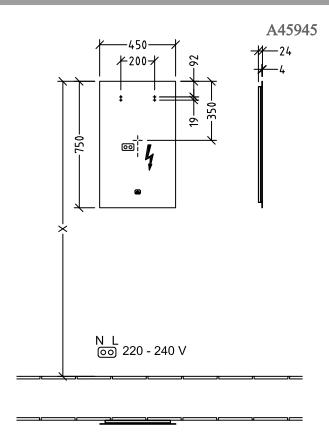

#### 1. POSITION

| Model               | A45945                                                                                                                                                                                                                                                                                                                                                                                                                                                                                                                                         |
|---------------------|------------------------------------------------------------------------------------------------------------------------------------------------------------------------------------------------------------------------------------------------------------------------------------------------------------------------------------------------------------------------------------------------------------------------------------------------------------------------------------------------------------------------------------------------|
| Collection          | More to See Lite                                                                                                                                                                                                                                                                                                                                                                                                                                                                                                                               |
| PROJECTS            | DESIGN                                                                                                                                                                                                                                                                                                                                                                                                                                                                                                                                         |
| Width               | 450 mm                                                                                                                                                                                                                                                                                                                                                                                                                                                                                                                                         |
| Height              | 750 mm                                                                                                                                                                                                                                                                                                                                                                                                                                                                                                                                         |
| Depth               | 24 mm                                                                                                                                                                                                                                                                                                                                                                                                                                                                                                                                          |
| Description         | Glass fastening set included with all-round LED wall lighting (replaceable) IP 44 After retrofitting with the ZigBee® Home Automation Kit C004 00, lighting can be controlled via your Smart Home environment. The illuminated mirror can be switched on and off via the sensor switch, The mirror can be connected via the ZigBee® Home Automation Standard with all hubs/gateways that use this transmission standard, such as Philips Hue Bridge or suitable Amazon Echo models.  1x 19,68 W 2700 K (warm white) to 6500 K (daylight white) |
| Specification texts | More to See Lite; Mirror; Glass; Size: 450 x 750 x 24 mm; Rectangle; fastening set included; with all-round LED wall lighting (replaceable); IP 44;                                                                                                                                                                                                                                                                                                                                                                                            |

# TECHNICAL DRAWINGS

| More to See Lite<br>A4594500 | 1               |
|------------------------------|-----------------|
| V01 / 10.12.2020             | Villeroy & Boch |

3