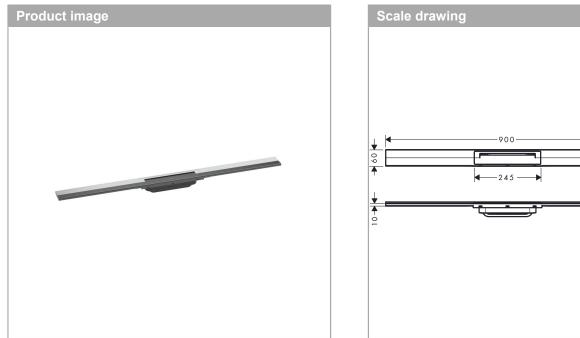

## RainDrain FlexFinish set shower drain 900 cuttableSurfaces: ChromeArticle Number: 56045000

## product features

- consists of: design grate with removable cover, Dryphon
- · can be shortened on site
- · easy to clean surface
- · height adjustable by 10 mm
- · up to 60 l/min drainage capacity
- · where to use: new construction, renovation
- grate removal tool allows easy removal of the finish set
- · with integrated slope
- · type of odour seal: mechanical
- · mounting type: two-sided
- · grate material: Stainless Steel 304 (1.4301)
- · suitable for primary drainage
- · grate width: 60 mm