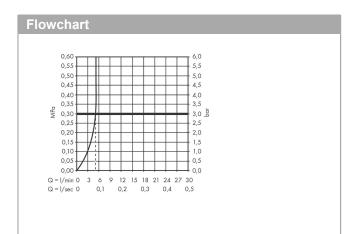

#### product features

- · consists of: single lever basin mixer, waste set
- · ComfortZone 70
- projection 89 mm
- . spray type: normal spray
- · swiveling spray former
- · maximum flow rate at 3 bar: 5 l/min
- · ceramic cartridge
- · temperature limitation adjustable
- · with isolated water conduction without contact with nickel and lead
- · suitable for continuous flow water heaters
- · material waste set: synthetic
- connection type: G <sup>3</sup>/<sub>4</sub> connections
- · connection dimension: DN15
- . pop-up waste set G 11/4