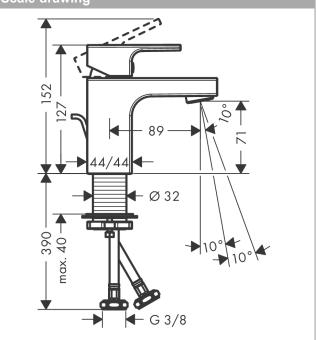

# hansgrohe

#### Vernis Shape Single lever basin mixer 70 with pop-up waste set Article Number: 71560000 Surfaces: Chrome

#### Description

#### product features

- · consists of: single lever basin mixer, waste set
- · ComfortZone 70
- projection 89 mm
- . spray type: normal spray
- · swiveling spray former
- · maximum flow rate at 3 bar: 5 l/min
- · ceramic cartridge
- · temperature limitation adjustable
- · with isolated water conduction without contact with nickel and lead
- · suitable for continuous flow water heaters
- · material waste set: synthetic
- connection type: G <sup>3</sup>/<sub>4</sub> connections
- · connection dimension: DN15
- . pop-up waste set G 11/4

#### **Product image**





### Scale drawing





## hansgrohe

#### Vernis Shape Single lever basin mixer 70 with pop-up waste set Surfaces: Chrome Article Number: 71560000



K